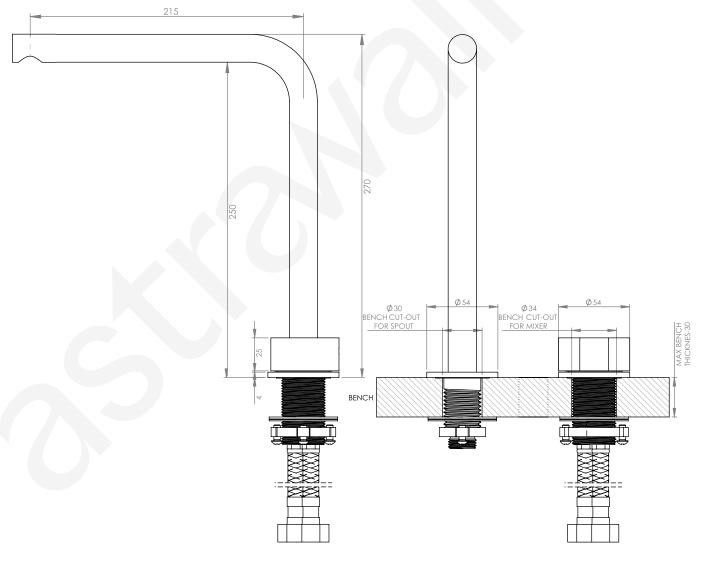

## Installation Instructions

Ensure water lines are completely flushed prior to connecting the new mixer.

Remove fixing nut and washers on assembled hob mixer and spout.

Ensure that the flexible hoses are firmly connected into the base of the assembled mixer.

Place both items into position, and lower onto the mounting surface.

From the underneath secure washers and fixing nuts to both the hob mixer and spout.

Connect the flexible hose outlet to the spout.

Connect the hot and cold water supplies to isolating stop cocks.