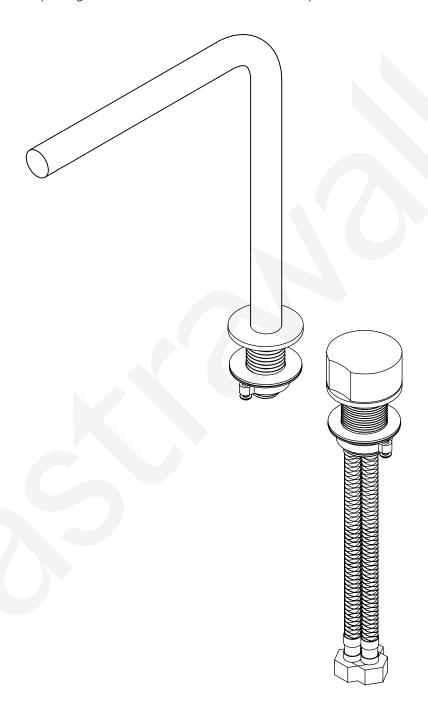

## Installation Instructions

Ensure water lines are completely flushed prior to connecting the new mixer.

Remove fixing nut and washers on assembled hob mixer and spout.

Ensure that the flexible hoses are firmly connected into the base of the assembled mixer.

Place both items into position, and lower onto the mounting surface.

From the underneath secure washers and fixing nuts to both the hob mixer and spout.

Connect the flexible hose outlet to the spout.

Connect the hot and cold water supplies to isolating stop cocks.