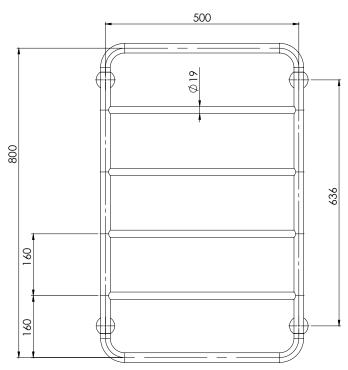

## **TOWEL LADDER 800 X 500MM**

PRODUCT CODE: 111-8700-40
FINISH: BRUSHED NICKEL
WELS: N/A

### **SPECIFICATIONS**

FOR MORE INFORMATION VISIT www.phoenixtapware.com.au

PLEASE <u>CLICK HERE</u> TO VIEW FULL WARRANTY