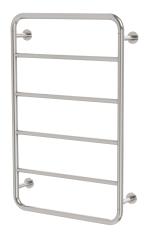

## **TOWEL LADDER 800 X 500MM**

PRODUCT CODE: 111-8700-40
FINISH: BRUSHED NICKEL
WELS: N/A

#### PACKAGING INCLUDES

- I x Towel ladder assembly
- 4 × Mounting tubes
- 4 x Dress plates
- I x Installation kit
- I × Installation instructions
- I x Warranty card