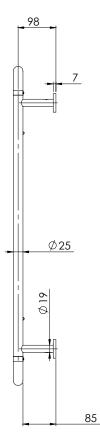

## **TOWEL LADDER 800 X 500MM**

PRODUCT CODE: 111-8700-40
FINISH: BRUSHED NICKEL
WELS: N/A

### **SPECIFICATIONS**

FOR MORE INFORMATION VISIT www.phoenixtapware.com.au

PLEASE <u>CLICK HERE</u> TO VIEW FULL WARRANTY