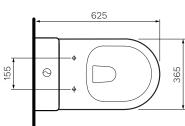

White Gloss Colour & Finish Material Ceramic

**Dimensions** 380 x 625 x 835mm PARISI Rimless **Rim Type** 

Low profile Soft Close with Cover, Heavy Grade, **Seat Type** Easy Lift-off, UV Resistant, Antibacterial (PN5765)