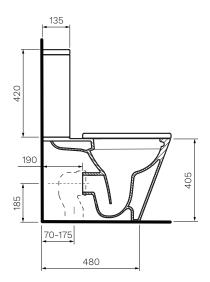

Surface Hygiene -Easyclean Antibacterial protection

P Trap 185mm Height FFL

70 - 175mm using PN0030 Connector (included) S Trap

Optional Variable Set-out 180 - 220mm using PN0045

Connector (to be ordered separately)

Water Inlet Back Inlet 730mm Height FFL / Bottom Inlet L&R

**WELS** 4 STAR 4.5/3L 3.3L Average Flush

10 years (Conditions Apply) Warranty