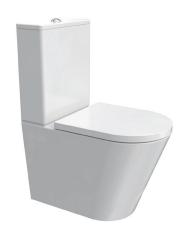

## Linfa Wall Faced Suite

**Product Code: PN760** 

The Linfa Wall Faced Suite combines a classically simple design with outstanding Rimless performance. A compact, smooth sided suite with heavy grade, lift off, soft close seat and Easy Clean ceramic glaze that ensures maximum cleaning of the inner bowl.