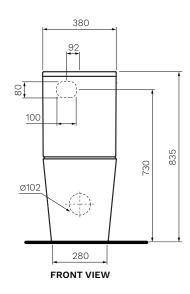

White Gloss Colour & Finish Material Ceramic

**Dimensions** 380 x 625 x 835mm PARISI Rimless **Rim Type** 

Low profile Soft Close with Cover, Heavy Grade, **Seat Type** Easy Lift-off, UV Resistant, Antibacterial (PN5765)

Surface Hygiene -Easyclean Antibacterial protection

P Trap 185mm Height FFL

70 - 175mm using PN0030 Connector (included) S Trap

Optional Variable Set-out 180 - 220mm using PN0045

Connector (to be ordered separately)

Water Inlet Back Inlet 730mm Height FFL / Bottom Inlet L&R

**WELS** 4 STAR 4.5/3L 3.3L Average Flush

10 years (Conditions Apply) Warranty