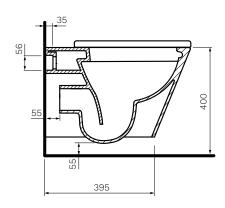

Dimensions365 x 530 x 345mmP Trap210mm Height FFL

**Water Inlet** — Back Inlet 350mm Height FFL

**WELS** - 4 STAR 4.5/3L 3.3L Average Flush

Cistern Options — Compatible with Concealed Cisterns (PA120, PA121,