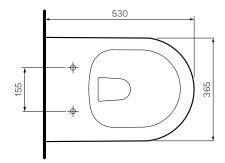

Dimensions365 x 530 x 345mmP Trap210mm Height FFL

**Water Inlet** — Back Inlet 350mm Height FFL

**WELS** - 4 STAR 4.5/3L 3.3L Average Flush

Cistern Options — Compatible with Concealed Cisterns (PA120, PA121,