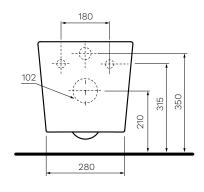

Dimensions365 x 530 x 345mmP Trap210mm Height FFL

**Water Inlet** — Back Inlet 350mm Height FFL

**WELS** - 4 STAR 4.5/3L 3.3L Average Flush

Cistern Options — Compatible with Concealed Cisterns (PA120, PA121,