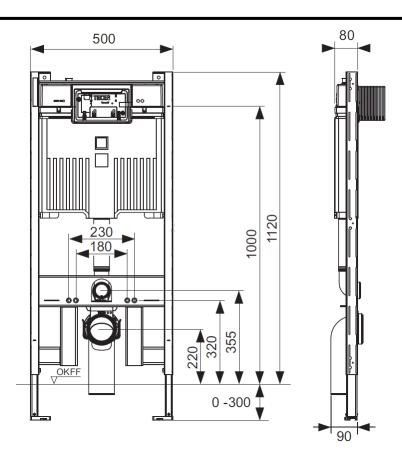

## 8cm WALL HUNG CISTERN

Code - 9.300.503

Suitable for use in: **Double Brick Cavity Walls** 90mm Stud Frame Walls

Front Button Mounting

Sheeting Requirements (Prior to tiling): Standard Buttons - 18mm non flex board Flush Mount Buttons - 25mm non flex board

Note: Square Metal Buttons require 30mm overall thickness including sheeting & tiling

Water Inlet top left side

2 Year Parts and Labour Warranty on Internals 10 Year Warranty on Cistern Construction

**TECE** 