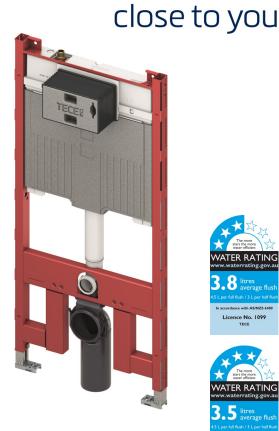

## 8cm WALL HUNG CISTERN

Code - 9.300.503

Suitable for use in: **Double Brick Cavity Walls** 90mm Stud Frame Walls

Front Button Mounting

Sheeting Requirements (Prior to tiling): Standard Buttons - 18mm non flex board Flush Mount Buttons - 25mm non flex board

Note: Square Metal Buttons require 30mm overall thickness including sheeting & tiling

Water Inlet top left side

2 Year Parts and Labour Warranty on Internals 10 Year Warranty on Cistern Construction

**TECE** 