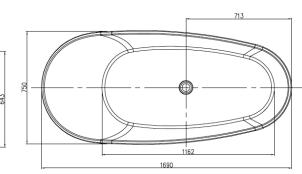

Approximate weight: 150kg

SALES@PIETRABIANCA.COM.AU

Pietra Bianca offers an optional overflow drain and/or a complimenting stone drain cover at an additional cost.

WWW.PIETRABIANCA.COM.AU