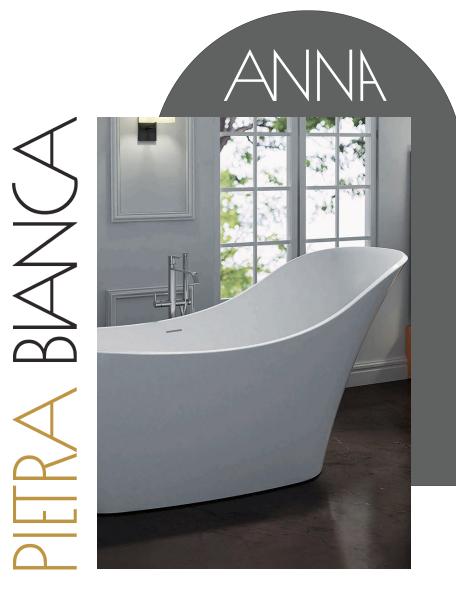

F PIETRA BIANCA

PIETRABIANCA.AU

(O)

The Anna freestanding bath tub with its classic high back design and clean flowing lines adds a traditional centerpiece to any bathroom. This distinctive design feature offers a comfortable and restful bathing experience.