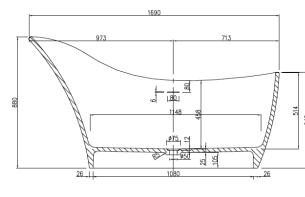

Approximate weight: 150kg

SALES@PIETRABIANCA.COM.AU

Pietra Bianca offers an optional overflow drain and/or a complimenting stone drain cover at an additional cost.

WWW.PIETRABIANCA.COM.AU