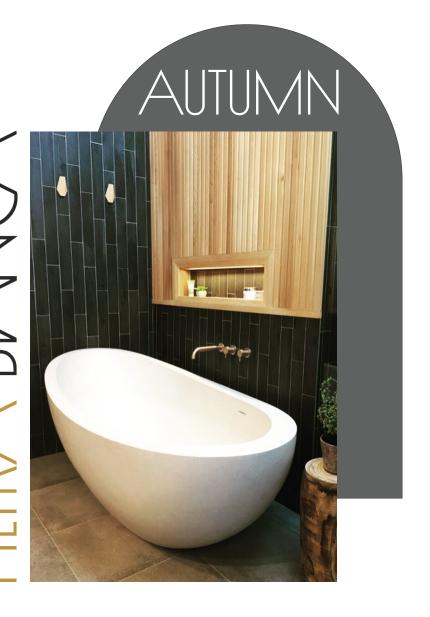

The Autumn freestanding bath presents a free-flowing design with beautiful curves, smooth lines and a wide rimmed edge. The Autumn bath is a statement piece that will add an element of luxury to any bathroom.