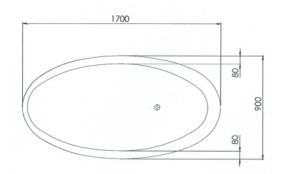

3 YEAR COMMERCIAL MANUFACTURER'S WARRANTY

PRODUCT SIZE: 1700MM

PRODUCT CODE: PB4097-17

YEAR RESIDENTIAL MANUFACTURER'S WARRANTY

PIETRABIANCA.AU

YEAR COMMERCIAL **O** MANUFACTURER'S WARRANTY

The Autumn freestanding bath presents a free-flowing design with beautiful curves, smooth lines and a wide rimmed edge. The Autumn bath is a statement piece that will add an element of luxury to any bathroom.