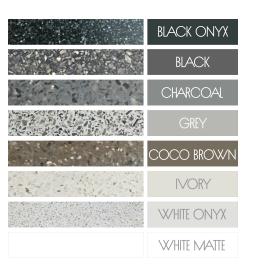

## AVAILABLE COLOURS

Autumn is available in **eight unique colours**, each hand crafted and no two alike. Please note, due to the handmade nature and the high content of natural stone, colour and dimensional tolerances apply.

## AVAILABLE COLOURS

Autumn is available in eight unique colours, each hand crafted and no two alike. Please note, due to the handmade nature and the high content of natural stone, colour and dimensional tolerances apply.