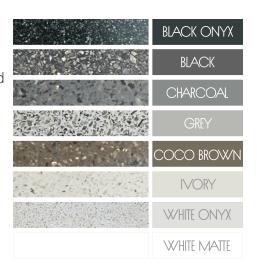

## AVAILABLE COLOURS

Autumn is available in **eight unique colours**, each hand crafted and no two alike. Please note, due to the handmade nature and the high content of natural stone, colour and dimensional tolerances apply.

## AVAILABLE COLOURS

Autumn is available in eight unique colours, each hand crafted and no two alike. Please note, due to the handmade nature and the high content of natural stone, colour and dimensional tolerances apply.