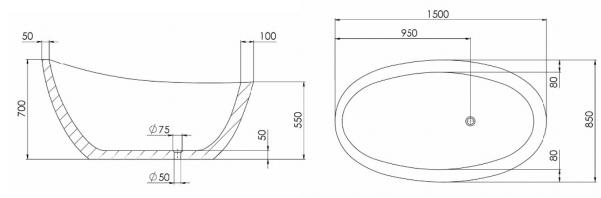

Approximate weight: 135kg

Pietra Bianca offers an optional overflow drain and/or a complimenting stone drain cover at an additional cost.

PRODUCT SIZE: 1500MM

PRODUCT CODE: PB4097-15

5 YEAR RESIDENTIAL
MANUFACTURER'S WARRANTY

3 YEAR COMMERCIAL MANUFACTURER'S WARRANTY

PRODUCT SIZE: 1700MM

PRODUCT CODE: PB4097-17

YEAR RESIDENTIAL MANUFACTURER'S WARRANTY

PIETRABIANCA.AU

YEAR COMMERCIAL **O** MANUFACTURER'S WARRANTY

The Autumn freestanding bath presents a free-flowing design with beautiful curves, smooth lines and a wide rimmed edge. The Autumn bath is a statement piece that will add an element of luxury to any bathroom.

Approximate weight: 145kg

Pietra Bianca offers an optional overflow drain and/or a complimenting stone drain cover at an additional cost.