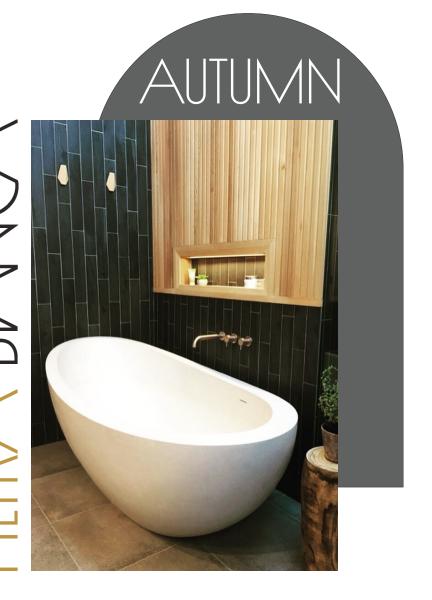

3 YEAR COMMERCIAL MANUFACTURER'S WARRANTY

PRODUCT SIZE: 1700MM

PRODUCT CODE: PB4097-17

YEAR RESIDENTIAL MANUFACTURER'S WARRANTY

PIETRABIANCA.AU

YEAR COMMERCIAL **O** MANUFACTURER'S WARRANTY

The Autumn freestanding bath presents a free-flowing design with beautiful curves, smooth lines and a wide rimmed edge. The Autumn bath is a statement piece that will add an element of luxury to any bathroom.