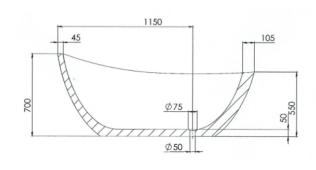

Approximate weight: 135kg

Pietra Bianca offers an optional overflow drain and/or a complimenting stone drain cover at an additional cost.

PRODUCT SIZE: 1500MM

PRODUCT CODE: PB4097-15

5 YEAR RESIDENTIAL
MANUFACTURER'S WARRANTY