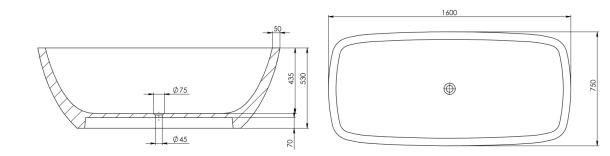

PRODUCT SIZE: 1500MM

PRODUCT CODE: PB4099-15

5 YEAR RESIDENTIAL MANUFACTURER'S WARRANTY

3 YEAR COMMERCIAL
MANUFACTURER'S WARRANTY

The Chelsea freestanding stone bath tub presents a traditional design that will instantly become the focal point of your bathroom. The Chelsea bath can be nicely matched with our Julia basin.

Approximate weight: 120kg

Pietra Bianca offers an optional overflow drain and/or a complimenting stone drain cover at an additional cost.

PRODUCT SIZE: 1600MM

PRODUCT CODE: PB4099-16

YEAR RESIDENTIAL O MANUFACTURER'S WARRANTY

Approximate weight: 130kg

Pietra Bianca offers an optional overflow drain and/or a complimenting stone drain cover at an additional cost.

The Chelsea freestanding stone bath tub presents a traditional design that will instantly become the focal point of your bathroom. The Chelsea bath can be nicely matched with our Julia basin.

Approximate weight: 140kg

PRODUCT CODE: PB4099-17

YEAR COMMERCIAL **O** MANUFACTURER'S WARRANTY

Pietra Bianca offers an optional overflow drain and/or a complimenting stone drain cover at an additional cost.