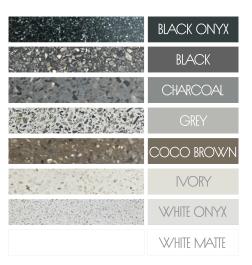

# AVAILABLE COLOURS

Chelsea is available in **eight unique colours**, each hand crafted and no two alike. Please note, due to the handmade nature and the high content of natural stone, colour and dimensional tolerances apply.

#### AVAILABLE COLOURS

Chelsea is available in eight unique colours, each hand crafted and no two alike. Please note, due to the handmade nature and the high content of natural stone, colour and dimensional tolerances apply.

## AVAILABLE COLOURS

Chelsea is available in eight unique colours, each hand crafted and no two alike. Please note, due to the handmade nature and the high content of natural stone, colour and dimensional tolerances apply.