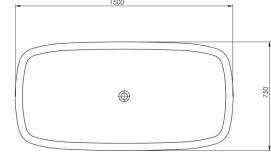

PRODUCT SIZE: 1500MM

PRODUCT CODE: PB4099-15

5 YEAR RESIDENTIAL MANUFACTURER'S WARRANTY

3 YEAR COMMERCIAL
MANUFACTURER'S WARRANTY

The Chelsea freestanding stone bath tub presents a traditional design that will instantly become the focal point of your bathroom. The Chelsea bath can be nicely matched with our Julia basin.

Approximate weight: 120kg

Pietra Bianca offers an optional overflow drain and/or a complimenting stone drain cover at an additional cost.

PRODUCT SIZE: 1600MM

PRODUCT CODE: PB4099-16

YEAR RESIDENTIAL O MANUFACTURER'S WARRANTY

Approximate weight: 130kg

Pietra Bianca offers an optional overflow drain and/or a complimenting stone drain cover at an additional cost.

The Chelsea freestanding stone bath tub presents a traditional design that will instantly become the focal point of your bathroom. The Chelsea bath can be nicely matched with our Julia basin.

Approximate weight: 140kg

PRODUCT CODE: PB4099-17

YEAR COMMERCIAL **O** MANUFACTURER'S WARRANTY

Pietra Bianca offers an optional overflow drain and/or a complimenting stone drain cover at an additional cost.