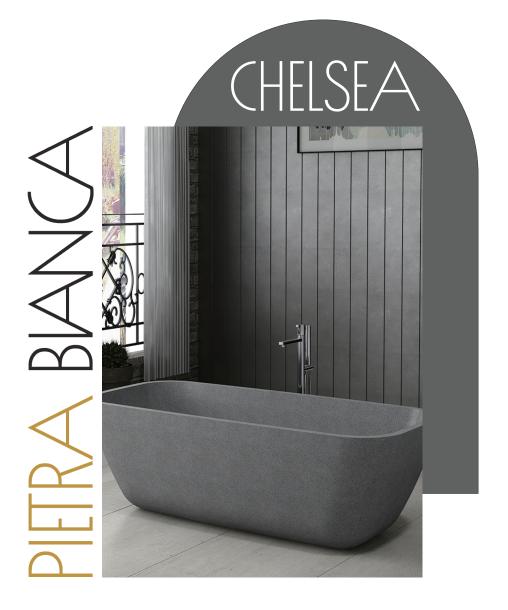

PRODUCT SIZE: 1500MM

PRODUCT CODE: PB4099-15

5 YEAR RESIDENTIAL MANUFACTURER'S WARRANTY

3 YEAR COMMERCIAL
MANUFACTURER'S WARRANTY

The Chelsea freestanding stone bath tub presents a traditional design that will instantly become the focal point of your bathroom. The Chelsea bath can be nicely matched with our Julia basin.

## PIETRA BIANCA MATERIAL

The Chelsea freestanding bath is made from our eco-friendly non-porous composite stone material. Created from our unique blend of reclaimed marble, limestone and engineered resins, our composite stone offers great heat retention, durability, is environmentally friendly and warm to the touch.