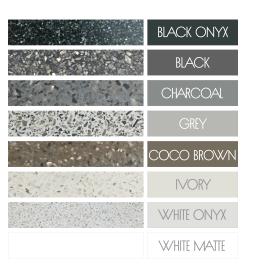

# AVAILABLE COLOURS

Chelsea is available in **eight unique colours**, each hand crafted and no two alike. Please note, due to the handmade nature and the high content of natural stone, colour and dimensional tolerances apply.

#### AVAILABLE COLOURS

Chelsea is available in eight unique colours, each hand crafted and no two alike. Please note, due to the handmade nature and the high content of natural stone, colour and dimensional tolerances apply.

## AVAILABLE COLOURS

Chelsea is available in eight unique colours, each hand crafted and no two alike. Please note, due to the handmade nature and the high content of natural stone, colour and dimensional tolerances apply.