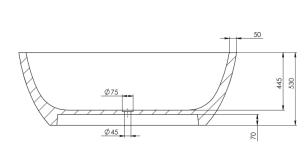

PRODUCT SIZE: 1500MM

PRODUCT CODE: PB4099-15

5 YEAR RESIDENTIAL MANUFACTURER'S WARRANTY

3 YEAR COMMERCIAL
MANUFACTURER'S WARRANTY

The Chelsea freestanding stone bath tub presents a traditional design that will instantly become the focal point of your bathroom. The Chelsea bath can be nicely matched with our Julia basin.

Approximate weight: 120kg

Pietra Bianca offers an optional overflow drain and/or a complimenting stone drain cover at an additional cost.

PRODUCT SIZE: 1600MM

PRODUCT CODE: PB4099-16

YEAR RESIDENTIAL O MANUFACTURER'S WARRANTY

Approximate weight: 130kg

Pietra Bianca offers an optional overflow drain and/or a complimenting stone drain cover at an additional cost.

The Chelsea freestanding stone bath tub presents a traditional design that will instantly become the focal point of your bathroom. The Chelsea bath can be nicely matched with our Julia basin.

Approximate weight: 140kg

PRODUCT CODE: PB4099-17

YEAR COMMERCIAL **O** MANUFACTURER'S WARRANTY

Pietra Bianca offers an optional overflow drain and/or a complimenting stone drain cover at an additional cost.