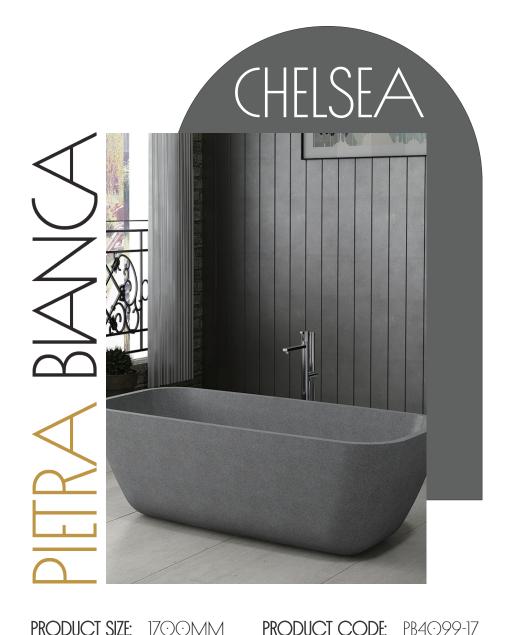

PRODUCT SIZE: 1500MM

PRODUCT CODE: PB4099-15

5 YEAR RESIDENTIAL MANUFACTURER'S WARRANTY

3 YEAR COMMERCIAL
MANUFACTURER'S WARRANTY

The Chelsea freestanding stone bath tub presents a traditional design that will instantly become the focal point of your bathroom. The Chelsea bath can be nicely matched with our Julia basin.

Approximate weight: 140kg

PRODUCT CODE: PB4099-17

YEAR COMMERCIAL **O** MANUFACTURER'S WARRANTY

Pietra Bianca offers an optional overflow drain and/or a complimenting stone drain cover at an additional cost.