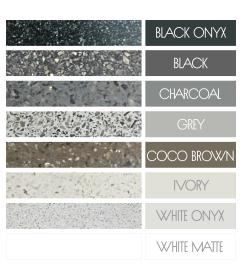

# AVAILABLE COLOURS

Chelsea is available in **eight unique colours**, each hand crafted and no two alike. Please note, due to the handmade nature and the high content of natural stone, colour and dimensional tolerances apply.

#### AVAILABLE COLOURS

Chelsea is available in eight unique colours, each hand crafted and no two alike. Please note, due to the handmade nature and the high content of natural stone, colour and dimensional tolerances apply.

## AVAILABLE COLOURS

Chelsea is available in eight unique colours, each hand crafted and no two alike. Please note, due to the handmade nature and the high content of natural stone, colour and dimensional tolerances apply.