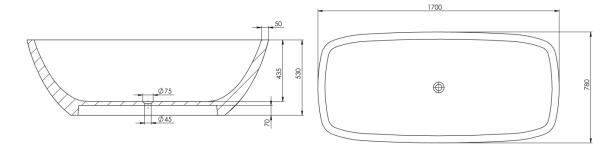

PRODUCT SIZE: 1500MM

PRODUCT CODE: PB4099-15

5 YEAR RESIDENTIAL MANUFACTURER'S WARRANTY

3 YEAR COMMERCIAL
MANUFACTURER'S WARRANTY

The Chelsea freestanding stone bath tub presents a traditional design that will instantly become the focal point of your bathroom. The Chelsea bath can be nicely matched with our Julia basin.

Approximate weight: 140kg

PRODUCT CODE: PB4099-17

YEAR COMMERCIAL **O** MANUFACTURER'S WARRANTY

Pietra Bianca offers an optional overflow drain and/or a complimenting stone drain cover at an additional cost.