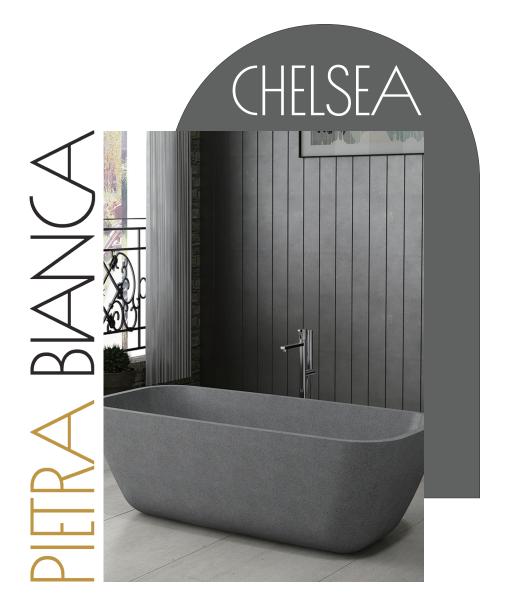

PRODUCT SIZE: 1500MM

PRODUCT CODE: PB4099-15

5 YEAR RESIDENTIAL MANUFACTURER'S WARRANTY

3 YEAR COMMERCIAL
MANUFACTURER'S WARRANTY

The Chelsea freestanding stone bath tub presents a traditional design that will instantly become the focal point of your bathroom. The Chelsea bath can be nicely matched with our Julia basin.

YEAR COMMERCIAL O MANUFACTURER'S WARRANTY The Chelsea freestanding stone bath tub presents a traditional design that will instantly become the focal point of your bathroom. The Chelsea bath can be nicely matched with our Julia basin.

Approximate weight: 130kg

Pietra Bianca offers an optional overflow drain and/or a complimenting stone drain cover at an additional cost.

The Chelsea freestanding stone bath tub presents a traditional design that will instantly become the focal point of your bathroom. The Chelsea bath can be nicely matched with our Julia basin.