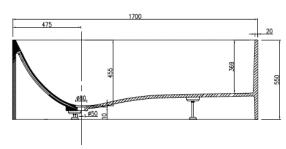

PRODUCT SIZE: 1700MM

PRODUCT CODE: PBS1014

5 YEAR RESIDENTIAL
MANUFACTURER'S WARRANTY

3 YEAR COMMERCIAL MANUFACTURER'S WARRANTY

The Cube freestanding stone bathtub has been designed with tranquility and luxury in mind. The curvaceous interior design allows for a postured bathing experience.