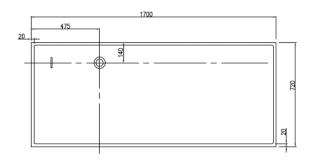

PRODUCT SIZE: 1700MM

PRODUCT CODE: PBS1014

5 YEAR RESIDENTIAL
MANUFACTURER'S WARRANTY

3 YEAR COMMERCIAL MANUFACTURER'S WARRANTY

The Cube freestanding stone bathtub has been designed with tranquility and luxury in mind. The curvaceous interior design allows for a postured bathing experience.