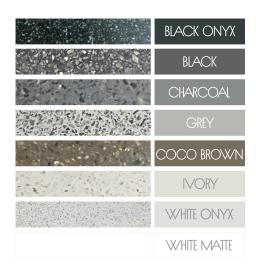

## AVAILABLE COLOURS

Cube is available in **eight unique colours**, each hand crafted and no two alike. Please note, due to the handmade nature and the high content of natural stone, colour and dimensional tolerances apply.