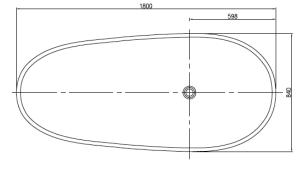

PRODUCT SIZE: 1800MM

PRODUCT CODE: PBS1010

5 YEAR RESIDENTIAL
MANUFACTURER'S WARRANTY

3 YEAR COMMERCIAL
MANUFACTURER'S WARRANTY

Flora is the perfect freestanding bath tub to complete your bathroom. The oval pear-inspired shape complements the slanting posture of the human body, allowing for a comfortable bathing experience.