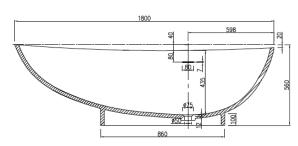

PRODUCT SIZE: 1800MM

PRODUCT CODE: PBS1010

5 YEAR RESIDENTIAL
MANUFACTURER'S WARRANTY

3 YEAR COMMERCIAL
MANUFACTURER'S WARRANTY

Flora is the perfect freestanding bath tub to complete your bathroom. The oval pear-inspired shape complements the slanting posture of the human body, allowing for a comfortable bathing experience.

Approximate weight: 150kg

Pietra Bianca offers an optional overflow drain and/or a complimenting stone drain cover at an additional cost.