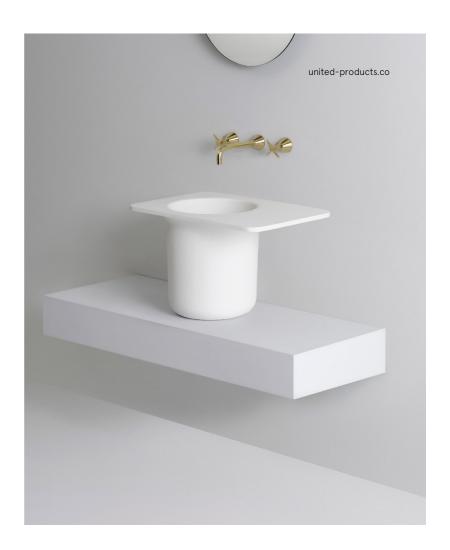

UNITED PRODUCTS Ledge Basin

## **UNITED PRODUCTS**

Colour Swatch

Material: Solid Surface Basin Colour: White

our: White 1 012 001

SKU

13

Product: Ledge Basin

Material:

Matt solid surface

Design:

Thomas Coward Studio

Fixing:

Licensed (plumber/builder) installer

is required.

edge Basin

Solid Surface Cleaning: Clean with a soapy sponge, followed by a rinse. For stubborn stains such as lime scale or soap build up use a mild abrasive cleaner like Gumption® paste, Jif® cream or Ajax® cream or powder – use with a soft damp cloth in wide circular motions.