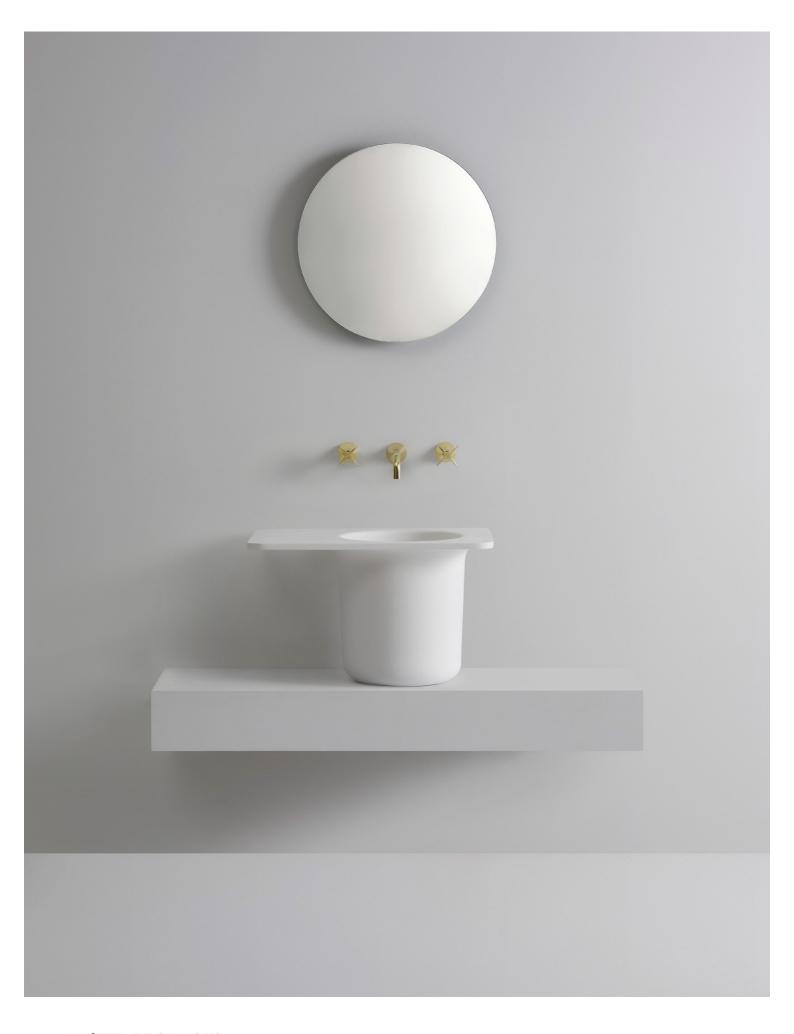

UNITED PRODUCTS Ledge Basin

## **UNITED PRODUCTS**

Colour Swatch

Material: Solid Surface Basin Colour: White

our: White 1 012 001

SKU

13

Product: Ledge Basin

Material:

Matt solid surface

Design:

Thomas Coward Studio

Fixing:

Licensed (plumber/builder) installer

is required.

edge Basin

Solid Surface Cleaning: Clean with a soapy sponge, followed by a rinse. For stubborn stains such as lime scale or soap build up use a mild abrasive cleaner like Gumption® paste, Jif® cream or Ajax® cream or powder – use with a soft damp cloth in wide circular motions.