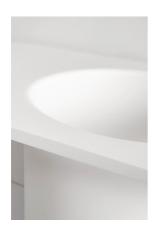

UNITED PRODUCTS Ledge Basin

## **UNITED PRODUCTS**

Colour Swatch

Material: Solid Surface Basin Colour: White

our: White 1 012 001

SKU

13

Product: Ledge Basin

Material:

Matt solid surface

Design:

Thomas Coward Studio

Fixing:

Licensed (plumber/builder) installer

is required.

edge Basin

Solid Surface Cleaning: Clean with a soapy sponge, followed by a rinse. For stubborn stains such as lime scale or soap build up use a mild abrasive cleaner like Gumption® paste, Jif® cream or Ajax® cream or powder – use with a soft damp cloth in wide circular motions.