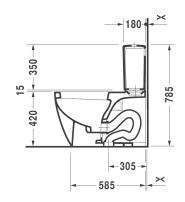

ner          | Philippe Starck           |
| Colour            | Alpine White              |
| Seat              | Soft Closing              |
| Trap              | S-Trap - Set Out 70-170mm |
| Water Inlet       | Rear                      |
| WELS Rating       | 4 Star                    |
| Water Consumption | 4.5/3L (3.4 Avg) Flush    |

| Inclusions | Toilet CC 650mm ME by Starck white  |
|------------|-------------------------------------|
|            | Cistern ME by Starck white          |
|            | Seat and cover ME by Starck Compact |
|            | Vario Bend                          |
|            | Cistern Valve (Stop Cock)           |
| Warranty   | 15 Years (Conditions Apply)         |
|            |                                     |

## **Technical Diagrams**