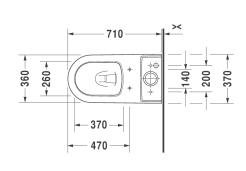

igner          | Philippe Starck           |
| Colour            | Alpine White              |
| Seat              | Soft Closing              |
| Trap              | S-Trap - Set Out 70-170mm |
| Water Inlet       | Rear                      |
| WELS Rating       | 4 Star                    |
| Water Consumption | 4.5/3L (3.4 Avg) Flush    |

| Inclusions | Toilet CC 650mm ME by Starck white  |
|------------|-------------------------------------|
|            | Cistern ME by Starck white          |
|            | Seat and cover ME by Starck Compact |
|            | Vario Bend                          |
|            | Cistern Valve (Stop Cock)           |
| Warranty   | 15 Years (Conditions Apply)         |
|            |                                     |

## **Technical Diagrams**