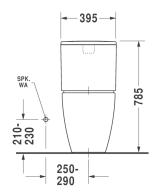

esigner          | Philippe Starck           |
| Colour            | Alpine White              |
| Seat              | Soft Closing              |
| Trap              | S-Trap - Set Out 70-170mm |
| Water Inlet       | Rear                      |
| WELS Rating       | 4 Star                    |
| Water Consumption | 4.5/3L (3.4 Avg) Flush    |

| Inclusions | Toilet CC 650mm ME by Starck white  |
|------------|-------------------------------------|
|            | Cistern ME by Starck white          |
|            | Seat and cover ME by Starck Compact |
|            | Vario Bend                          |
|            | Cistern Valve (Stop Cock)           |
| Warranty   | 15 Years (Conditions Apply)         |
|            |                                     |

## **Technical Diagrams**