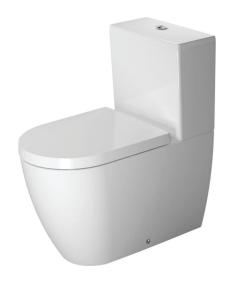

## **ME by Starck BTW Suite**

CODE: D4200500

## **Product Information**

| Collection        | ME by Starck              |
|-------------------|---------------------------|
| Designer          | Philippe Starck           |
| Colour            | Alpine White              |
| Seat              | Soft Closing              |
| Trap              | S-Trap - Set Out 70-170mm |
| Water Inlet       | Rear                      |
| WELS Rating       | 4 Star                    |
| Water Consumption | 4.5/3L (3.4 Avg) Flush    |

| Inclusions | Toilet CC 650mm ME by Starck white  |
|------------|-------------------------------------|
|            | Cistern ME by Starck white          |
|            | Seat and cover ME by Starck Compact |
|            | Vario Bend                          |
|            | Cistern Valve (Stop Cock)           |
| Warranty   | 15 Years (Conditions Apply)         |
|            |                                     |