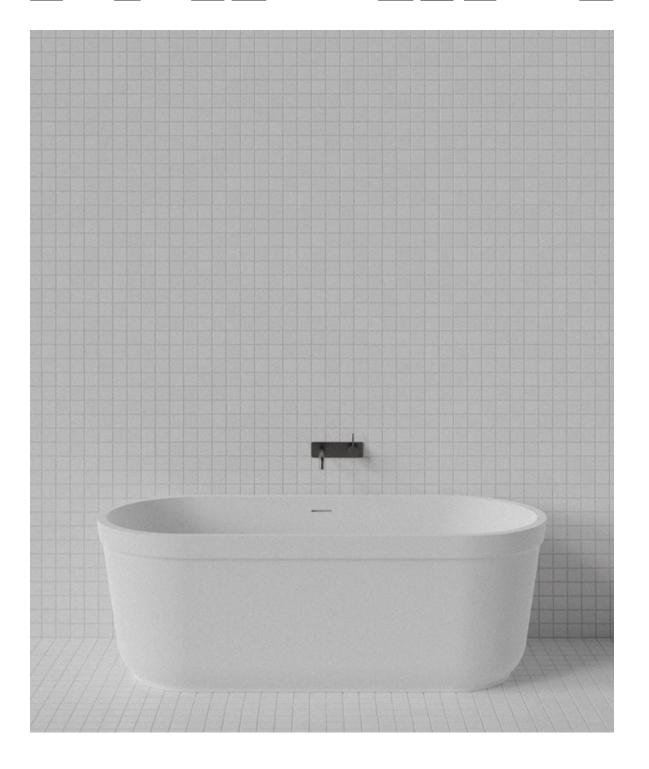

## **Eve Bath EVE004**

WxDxH: 1,600 x 700 x 560 \* Material: **Matt Solid Surface** Colour: **Matt White Product: Freestanding Bath** 

Design:

**Thomas Coward** 

Solid Surface care: Clean with a soapy sponge, followed by a rinse. For stubborn stains such as lime scale or soap build up use a mild abrasive cleaner like Gumption® paste, Jif® cream or Ajax® cream or powder – use with a soft damp cloth in wide circular motions.

Mains Water Co. has detailed, to the best of its ability, the most approximate measurement possible for each product given the method of manufacturing used.

Due to varying manufacturing methods, the dimensions illustrated here are nominal and subject to change without notice.

\* All sizes nominal. Basins +/- 5mm. Baths +/- 10mm.