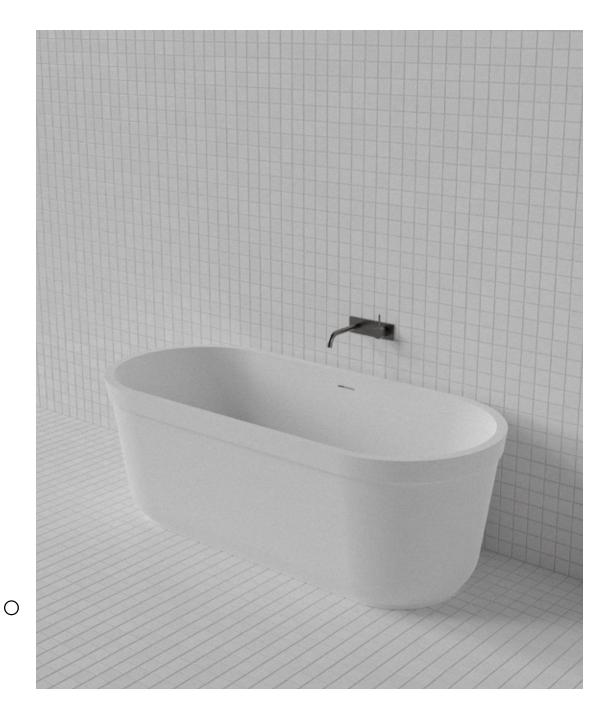

## **Eve Bath EVE004**

WxDxH: 1,600 x 700 x 560 \* Material: **Matt Solid Surface** Colour: **Matt White Product: Freestanding Bath** 

Design:

**Thomas Coward** 

Solid Surface care: Clean with a soapy sponge, followed by a rinse. For stubborn stains such as lime scale or soap build up use a mild abrasive cleaner like Gumption® paste, Jif® cream or Ajax® cream or powder – use with a soft damp cloth in wide circular motions.

Mains Water Co. has detailed, to the best of its ability, the most approximate measurement possible for each product given the method of manufacturing used.

Due to varying manufacturing methods, the dimensions illustrated here are nominal and subject to change without notice.

\* All sizes nominal. Basins +/- 5mm. Baths +/- 10mm.