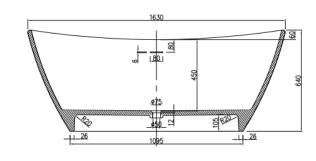

PRODUCT SIZE: 1800MM

PRODUCT CODE: PBS1069

5 YEAR RESIDENTIAL
MANUFACTURER'S WARRANTY

3 YEAR COMMERCIAL MANUFACTURER'S WARRANTY

Designed to give your bathroom a modern yet classic look, the Maria freestanding bath has a rolled edge that offers smooth curves along with a sleek shape that fits perfectly into any bathroom space.

Approximate weight: 210kg

Pietra Bianca offers an optional overflow drain and/or a complimenting stone drain cover at an additional cost.

PRODUCT SIZE: 1630MM

PRODUCT CODE: PBS1009

YEAR RESIDENTIAL MANUFACTURER'S WARRANTY