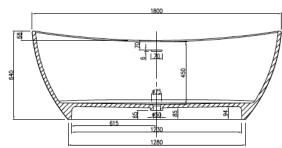

PRODUCT SIZE: 1800MM

PRODUCT CODE: PBS1069

5 YEAR RESIDENTIAL
MANUFACTURER'S WARRANTY

3 YEAR COMMERCIAL MANUFACTURER'S WARRANTY

Designed to give your bathroom a modern yet classic look, the Maria freestanding bath has a rolled edge that offers smooth curves along with a sleek shape that fits perfectly into any bathroom space.

Approximate weight: 210kg

Pietra Bianca offers an optional overflow drain and/or a complimenting stone drain cover at an additional cost.

PRODUCT SIZE: 1630MM

PRODUCT CODE: PBS1009

YEAR RESIDENTIAL MANUFACTURER'S WARRANTY