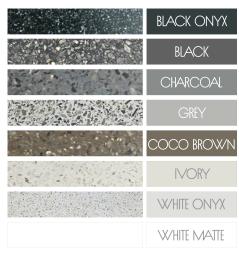

### AVAILABLE COLOURS

Maria is available in **eight unique colours**, each hand crafted and no two alike. Please note, due to the handmade nature and the

high content of natural stone, colour and dimensional tolerances apply.

### AVAILABLE COLOURS

Maria is available in eight unique colours, each hand crafted and no two alike. Please note, due to the handmade nature and the

high content of natural stone, colour and dimensional tolerances apply.

# BLACK ONYX BLACK CHARCOAL COCO BROWN **IVORY** WHITE ONYX WHITE MATTE