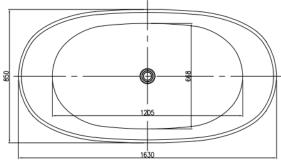

Approximate weight: 210kg

Pietra Bianca offers an optional overflow drain and/or a complimenting stone drain cover at an additional cost.

PRODUCT SIZE: 1630MM

PRODUCT CODE: PBS1009

YEAR RESIDENTIAL MANUFACTURER'S WARRANTY

Approximate weight: 190kg

Pietra Bianca offers an optional overflow drain and/or a complimenting stone drain cover at an additional cost.