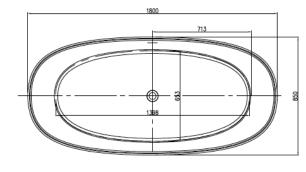

PRODUCT SIZE: 1800MM

PRODUCT CODE: PBS1069

5 YEAR RESIDENTIAL
MANUFACTURER'S WARRANTY

3 YEAR COMMERCIAL MANUFACTURER'S WARRANTY

Designed to give your bathroom a modern yet classic look, the Maria freestanding bath has a rolled edge that offers smooth curves along with a sleek shape that fits perfectly into any bathroom space.

Approximate weight: 210kg

Pietra Bianca offers an optional overflow drain and/or a complimenting stone drain cover at an additional cost.

PRODUCT SIZE: 1630MM

PRODUCT CODE: PBS1009

YEAR RESIDENTIAL MANUFACTURER'S WARRANTY