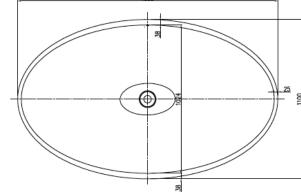

Approximate weight: 160kg

Pietra Bianca offers an optional overflow drain and/or a complimenting stone drain cover at an additional cost.

PRODUCT SIZE: 1800MM

PRODUCT CODE: PB4001

YEAR RESIDENTIAL MANUFACTURER'S WARRANTY