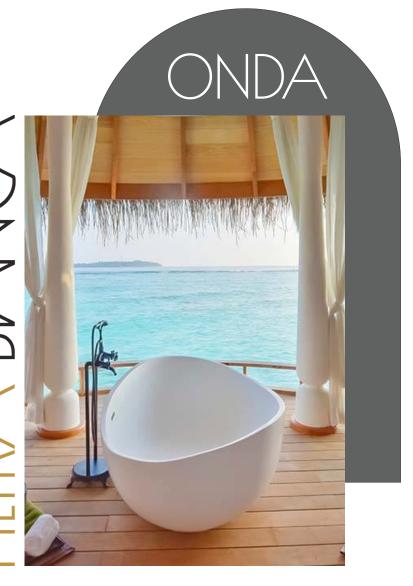

Create an impressive bathroom around the Onda freestanding bathtub with its unique beautiful curves and smooth flowing lines inspired by waves. The onda bath will add a luxurious statement piece to any bathroom.