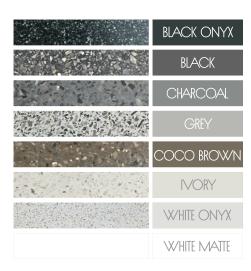

## AVAILABLE COLOURS

Onda is available in eight unique colours, each hand crafted and no two alike. Please note, due to the handmade nature and the high content of natural stone, colour and dimensional tolerances apply.