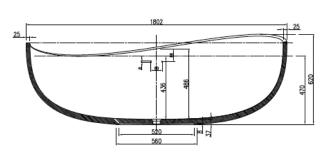

Approximate weight: 160kg

Pietra Bianca offers an optional overflow drain and/or a complimenting stone drain cover at an additional cost.

PRODUCT SIZE: 1800MM

PRODUCT CODE: PB4001

YEAR RESIDENTIAL MANUFACTURER'S WARRANTY