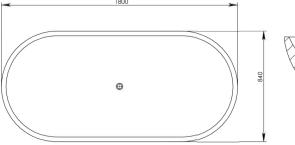

Approximate weight: 135kg

Pietra Bianca offers an optional overflow drain and/or a complimenting stone drain cover at an additional cost.

**(**'O)

PRODUCT SIZE:1800MMPRODUCT CODE:PB4100-185 YEAR RESIDENTIAL3 YEAR COMMERCIAL6 MANUFACTURER'S WARRANTY3 MANUFACTURER'S WARRANTY