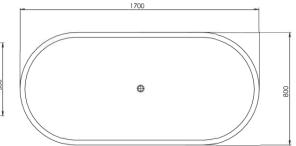

Approximate weight: 125kg

Pietra Bianca offers an optional overflow drain and/or a complimenting stone drain cover at an additional cost.

WWW.PIETRABIANCA.COM.AU

The Ryese freestanding bathtub will give your bathroom the luxury and high end look it deserves. With its traditional shape and clean flowing lines, it is exceptionally versatile and practical. The Ryese stone bath has been elegantly hand crafted to become the centerpiece of your bathroom.