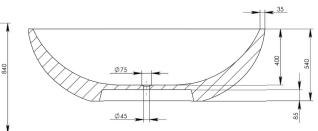

Approximate weight: 145kg

Pietra Bianca offers an optional overflow drain and/or a complimenting stone drain cover at an additional cost.