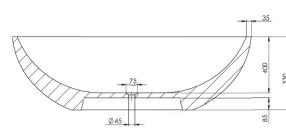

Approximate weight: 125kg

Pietra Bianca offers an optional overflow drain and/or a complimenting stone drain cover at an additional cost.

WWW.PIETRABIANCA.COM.AU

The Ryese freestanding bathtub will give your bathroom the luxury and high end look it deserves. With its traditional shape and clean flowing lines, it is exceptionally versatile and practical. The Ryese stone bath has been elegantly hand crafted to become the centerpiece of your bathroom.

Approximate weight: 135kg

Pietra Bianca offers an optional overflow drain and/or a complimenting stone drain cover at an additional cost.

**(**'O)

PRODUCT SIZE:1800MMPRODUCT CODE:PB4100-185 YEAR RESIDENTIAL3 YEAR COMMERCIAL6 MANUFACTURER'S WARRANTY3 MANUFACTURER'S WARRANTY

Approximate weight: 145kg

Pietra Bianca offers an optional overflow drain and/or a complimenting stone drain cover at an additional cost.