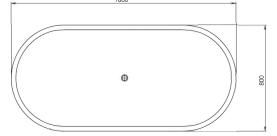

Approximate weight: 135kg

Pietra Bianca offers an optional overflow drain and/or a complimenting stone drain cover at an additional cost.

**(**'O)

PRODUCT SIZE:1800MMPRODUCT CODE:PB4100-185 YEAR RESIDENTIAL3 YEAR COMMERCIAL6 MANUFACTURER'S WARRANTY3 MANUFACTURER'S WARRANTY