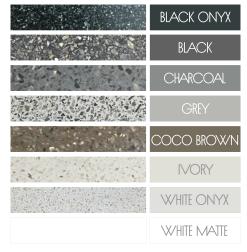

## AVALABLE COLOURS

Ryese is available in **eight unique colours**, each hand crafted and no two alike. Please note, due to the handmade nature and the high content of natural stone, colour and dimensional tolerances apply.

#### PIETRA BIANCA MATERIAL

 BLACK ONYX

 BLACK

 BLACK

 CHARCOAL

 GREY

 COCO BROWN

 IVORY

 WHITE ONYX

 WHITE MATTE

The Ryese freestanding bath is made from our eco-friendly non-porous composite stone material. Created from our unique blend of reclaimed marble, limestone and engineered resins, our composite stone offers great heat retention, durability, is environmentally friendly and warm to the touch.