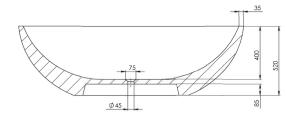

Approximate weight: 125kg

Pietra Bianca offers an optional overflow drain and/or a complimenting stone drain cover at an additional cost.

WWW.PIETRABIANCA.COM.AU

The Ryese freestanding bathtub will give your bathroom the luxury and high end look it deserves. With its traditional shape and clean flowing lines, it is exceptionally versatile and practical. The Ryese stone bath has been elegantly hand crafted to become the centerpiece of your bathroom.

Approximate weight: 135kg

Pietra Bianca offers an optional overflow drain and/or a complimenting stone drain cover at an additional cost.

**(**'O)

PRODUCT SIZE:1800MMPRODUCT CODE:PB4100-185 YEAR RESIDENTIAL3 YEAR COMMERCIAL6 MANUFACTURER'S WARRANTY3 MANUFACTURER'S WARRANTY

Approximate weight: 145kg

Pietra Bianca offers an optional overflow drain and/or a complimenting stone drain cover at an additional cost.