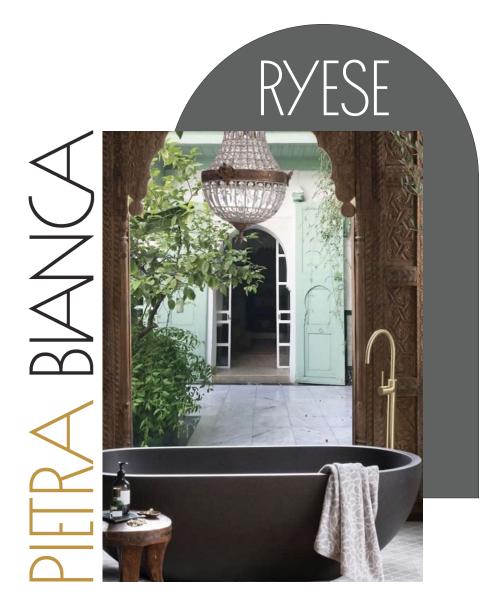

The Ryese freestanding bathtub will give your bathroom the luxury and high end look it deserves. With its traditional shape and clean flowing lines, it is exceptionally versatile and practical. The Ryese stone bath has been elegantly hand crafted to become the centerpiece of your bathroom.