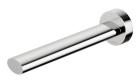

## **VIVID SLIMLINE OVAL**

## VIVID SLIMLINE OVAL WALL BASIN OUTLET 180MM

20

## **AVAILABLE IN**

VV774 CHR Chrome

VV774-40 VV774 MB Brushed Nickel Matte Black

VV774-12 Brushed Gold

Temperature Rating 1 - 75°C

Pressure Rating 150 - 500kPa