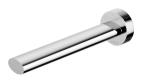

## VIVID SLIMLINE OVAL WALL BATH OUTLET 180MM

20

### **AVAILABLE IN**

VV776 CHR Chrome

Brushed Nickel Matte Black

VV776 MB

Brushed Gold