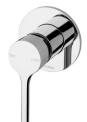

# **VIVID SLIMLINE OVAL**

VIVID SLIMLINE OVAL SHOWER / WALL MIXER

# SPECIFICATIONS







## **AVAILABLE IN**



Brushed Gold

### INFORMATION

**Temperature Rating** 1 - 75°C

Pressure Rating 150 - 500kPa



### MAINTENANCE AND CARE:

- All surfaces should be cleaned with mild liquid detergent or soap and water.

- Do not use cream cleaners or citrus based cleaning products, as they are abrasive.
- Use of unsuitable cleaning agents may damage the surface.
- Any damage caused in this way will not be covered by warranty.

Please visit https://www.phoenixtapware.com.au/warranty to view the full warranty

APWARE SHOWERS & ACCESSORIES

While we aim to ensure the specifications shown are correct at time of printing, Phoenix Tapware reserves the right to make modifications without prior notice. Always use the physical product measurements for mark-ups and roughing-in as the lin