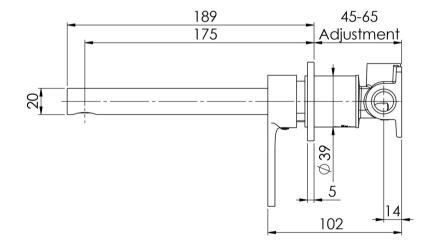

Please visit https://www.phoenixtapware.com.au/warranty to view the full warranty

While we aim to ensure the specifications shown are correct at time of printing, Phoenix Tapware reserves the right to make modifications without prior notice. Always use the physical product measurements for mark-ups and roughing-in as the line drawing shown may differ from the actual product over time. All measurements are shown in millimetres. Colours may vary from image shown.