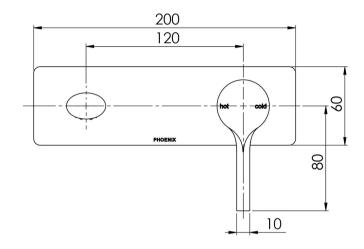

Please visit https://www.phoenixtapware.com.au/warranty to view the full warranty

While we aim to ensure the specifications shown are correct at time of printing, Phoenix Tapware reserves the right to make modifications without prior notice. Always use the physical product measurements for mark-ups and roughing-in as the line drawing shown may differ from the actual product over time. All measurements are shown in millimetres. Colours may vary from image shown.