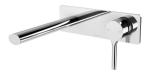

# **VIVID SLIMLINE OVAL**

## VIVID SLIMLINE OVAL WALL BATH MIXER SET 175MM

## **AVAILABLE IN**

VV783 CHR Chrome

VV783-40 Brushed Nickel Matte Black

VV783 MB

Brushed Gold