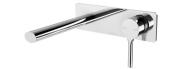

# VIVID SLIMLINE OVAL

# VIVID SLIMLINE OVAL WALL BASIN MIXER SET 175MM





## AVAILABLE IN



Brushed Nickel Matte Black

VV785-12 Brushed Gold

#### INFORMATION

Chrome

Temperature Rating 1 - 75°C



Pressure Rating 150 - 500kPa

### MAINTENANCE AND CARE:

- All surfaces should be cleaned with mild liquid detergent or soap and water.

- Do not use cream cleaners or citrus based cleaning products, as they are abrasive.
- Use of unsuitable cleaning agents may damage the surface.
- Any damage caused in this way will not be covered by warranty.

Please visit https://www.phoenixtapware.com.au/warranty to view the full warranty

TAPWARE, SHOWERS & ACCESSORIES

While we aim to ensure the specifications shown are correct at time of printing, Phoenix Tapware reserves the right to make modifications without prior notice. Always use the physical product measurements for