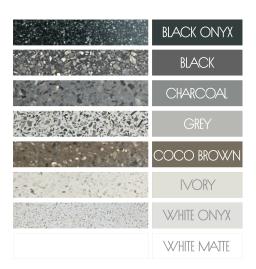

### AVAILABLE COLOURS

Whitney is available in **eight unique colours**, each hand crafted and no two alike. Please note, due to the handmade nature and the high content of natural stone, colour and dimensional tolerances apply.