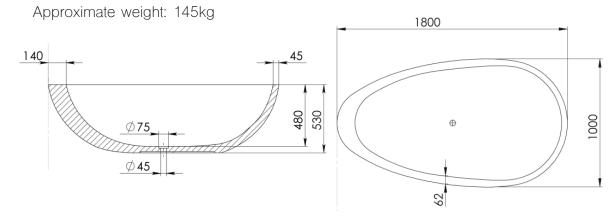

Approximate weight: 135kg

4

Pietra Bianca offers an optional overflow drain and/or a complimenting stone drain cover at an additional cost.

PRODUCT SIZE: 1800MM

PRODUCT CODE: PB4095-18

5 YEAR RESIDENTIAL
MANUFACTURER'S WARRANTY

3 YEAR COMMERCIAL
MANUFACTURER'S WARRANTY

The Whitney freestanding bath presents a free-flowing design with beautiful curves, smooth lines and a Thickened rimmed edge on one side. The Whitney stone bath is a statement piece that will bring a sense of tranquility into your bathroom.