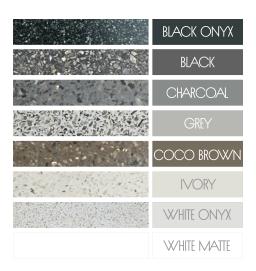

### AVAILABLE COLOURS

Whitney is available in **eight unique colours**, each hand crafted and no two alike. Please note, due to the handmade nature and the high content of natural stone, colour and dimensional tolerances apply.

#### AVAILABLE COLOURS

Whitney is available in **eight unique colours**, each hand crafted and no two alike. Please note, due to the handmade nature and the high content of natural stone, colour and dimensional tolerances apply.