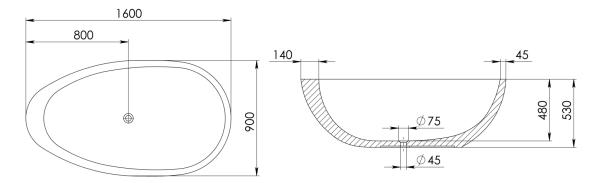

PRODUCT SIZE: 1600MM

PRODUCT CODE: PB4095-16

5 YEAR RESIDENTIAL
MANUFACTURER'S WARRANTY

3 YEAR COMMERCIAL
MANUFACTURER'S WARRANTY

The Whitney freestanding bath presents a free-flowing design with beautiful curves, smooth lines and a Thickened rimmed edge on one side. The Whitney stone bath is a statement piece that will bring a sense of tranquility into your bathroom.