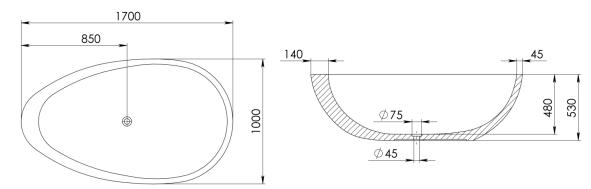

Approximate weight: 125kg

Pietra Bianca offers an optional overflow drain and/or a complimenting stone drain cover at an additional cost.

PRODUCT SIZE: 1700MM

PRODUCT CODE: PB4095-17

5 YEAR RESIDENTIAL
MANUFACTURER'S WARRANTY

3 YEAR COMMERCIAL
MANUFACTURER'S WARRANTY

The Whitney freestanding bath presents a free-flowing design with beautiful curves, smooth lines and a Thickened rimmed edge on one side. The Whitney stone bath is a statement piece that will bring a sense of tranquility into your bathroom.