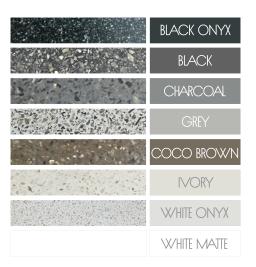

### AVAILABLE COLOURS

Whitney is available in **eight unique colours**, each hand crafted and no two alike. Please note, due to the handmade nature and the high content of natural stone, colour and dimensional tolerances apply.

#### AVAILABLE COLOURS

Whitney is available in **eight unique colours**, each hand crafted and no two alike. Please note, due to the handmade nature and the high content of natural stone, colour and dimensional tolerances apply.