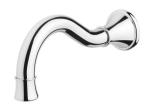

# NOSTALGIA BASIN BATH OUTLET 180MM SHEPHERD CROOK

#### **AVAILABLE IN**

Chrome

Brushed Nickel Antique Black