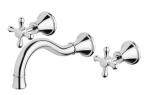

# **NOSTALGIA**

## NOSTALGIA BASIN BATH SET 180MM SHEPHERDS CROOK





### **AVAILABLE IN**



Chrome

#### **INFORMATION**

Temperature Rating 1 - 75°C

Pressure Rating 150 - 500kPa





#### MAINTENANCE AND CARE:

- All surfaces should be cleaned with mild liquid detergent or soap and water.
- Do not use cream cleaners or citrus based cleaning products, as they are abrasive.
- Use of unsuitable cleaning agents may damage the surface.
- Any damage caused in this way will not be covered by warranty.

Please visit https://www.phoenixtapware.com.au/warranty to view the full warranty



While we aim to ensure the specifications shown are correct at time of printing, Phoenix Tapware reserves the right to make modifications without prior notice. Always use the physical product measurements for mark-ups and roughing-in as the line drawing shown may differ from th