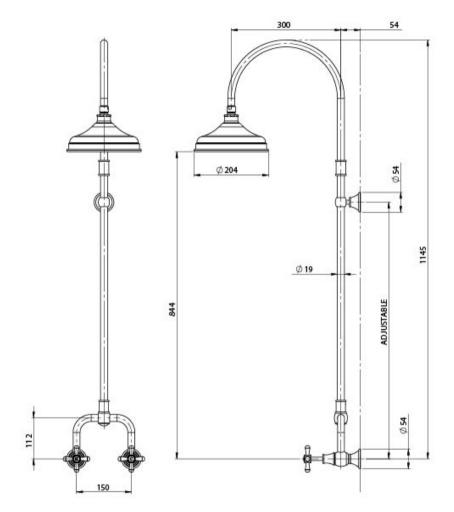

## **SPECIFICATIONS**

#### **INFORMATION**

Temperature Rating 1 - 75°C

Pressure Rating 150 - 500kPa