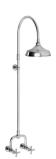

# **NOSTALGIA**

## NOSTALGIA EXPOSED SHOWER SET





## **SPECIFICATIONS**



### **AVAILABLE IN**



Chrome

#### **INFORMATION**

Temperature Rating 1 - 75°C

Pressure Rating 150 - 500kPa





#### **MAINTENANCE AND CARE:**

- All surfaces should be cleaned with mild liquid detergent or soap and water.
- Do not use cream cleaners or citrus based cleaning products, as they are abrasive.
- Use of unsuitable cleaning agents may damage the surface.
- Any damage caused in this way will not be covered by warranty.

Please visit https://www.phoenixtapware.com.au/warranty to view the full warranty



While we aim to ensure the specifications shown are correct at time of printing, Phoenix Tapware reserves the right to make modifications without prior notice. Always use the physical product measurements for mark-ups and roughing-in as the line drawing shown may differ fro