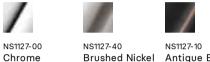

# **NOSTALGIA**

## NOSTALGIA LEVER BASIN BATH SET 180MM SHEPHERDS CROOK

**SPECIFICATIONS** 



## **AVAILABLE IN**



## Brushed Nickel Antique Black

#### INFORMATION

**Temperature Rating** 1 - 75°C

Pressure Rating 150 - 500kPa



### MAINTENANCE AND CARE:

- All surfaces should be cleaned with mild liquid detergent or soap and water.

- Do not use cream cleaners or citrus based cleaning products, as they are abrasive.
- Use of unsuitable cleaning agents may damage the surface.
- Any damage caused in this way will not be covered by warranty.

Please visit https://www.phoenixtapware.com.au/warranty to view the full warranty

**PHOENIX** 

While we aim to ensure the specifications shown are correct at time of printing, Phoenix Tapware reserves the right to make modifications without prior notice. Always use the physical product measurements for mark-ups and roughing-in as the line drawing shown may dif