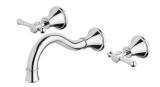

# **NOSTALGIA**

## NOSTALGIA LEVER BASIN BATH SET 180MM SHEPHERDS CROOK

**SPECIFICATIONS** 



## **AVAILABLE IN**



## Brushed Nickel Antique Black

#### INFORMATION

**Temperature Rating** 1 - 75°C

Pressure Rating 150 - 500kPa



### MAINTENANCE AND CARE:

- All surfaces should be cleaned with mild liquid detergent or soap and water.

- Do not use cream cleaners or citrus based cleaning products, as they are abrasive.
- Use of unsuitable cleaning agents may damage the surface.
- Any damage caused in this way will not be covered by warranty.

Please visit https://www.phoenixtapware.com.au/warranty to view the full warranty

**PHOENIX** 

While we aim to ensure the specifications shown are correct at time of printing, Phoenix Tapware reserves the right to make modifications without prior notice. Always use the physical product measurements for mark-ups and roughing-in as the lin