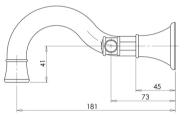

## NOSTALGIA LEVER BASIN BATH SET 180MM SHEPHERDS CROOK

**SPECIFICATIONS** 

Please visit https://www.phoenixtapware.com.au/warranty to view the full warranty

**PHOENIX** 

While we aim to ensure the specifications shown are correct at time of printing, Phoenix Tapware reserves the right to make modifications without prior notice. Always use the physical product measurements for mark-ups and roughing-in as the line drawing shown may differ from the actual product over time. All measurements are shown in millimetres. Colours may vary from image shown.