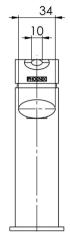

# **VIVID SLIMLINE OVAL**

## VIVID SLIMLINE OVAL BASIN MIXER









#### **AVAILABLE IN**



Chrome







VV770 MB Brushed Nickel Matte Black

Brushed Gold

#### **INFORMATION**

Temperature Rating 1 - 75°C

Pressure Rating 150 - 500kPa





### **MAINTENANCE AND CARE:**

- All surfaces should be cleaned with mild liquid detergent or soap and water.
- Do not use cream cleaners or citrus based cleaning products, as they are abrasive.
- Use of unsuitable cleaning agents may damage the surface.
- Any damage caused in this way will not be covered by warranty.

Please visit https://www.phoenixtapware.com.au/warranty to view the full warranty