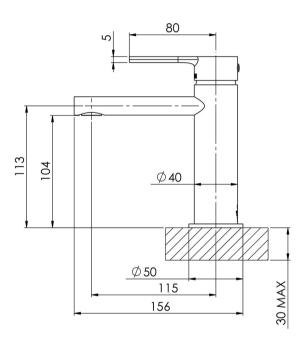

## VIVID SLIMLINE OVAL BASIN MIXER

#### **INFORMATION**

Temperature Rating 1 - 75°C

Pressure Rating 150 - 500kPa