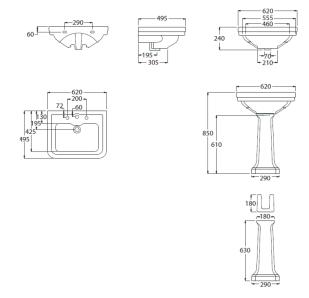

## Stafford 62 X 50 Basin & Pedestal

Code: ST622PE

## **Specifications**

- Made in England
- Material: Vitreous China
- Requires waste: 32mm with overflow
- Tap Holes Available: One or three
- Mounting options: Wall hung or on pedestal
- Finish: Gloss White Ceramic Any custom colour finish ceramic glaze can be done with no minimum order quantity - 16 week lead time - enquire for pricing