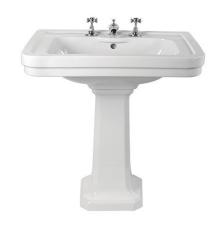

## Stafford 62 X 50 Basin & Pedestal

Code: ST622PE

## **Specifications**

- Made in England
- Material: Vitreous China
- Requires waste: 32mm with overflow
- Tap Holes Available: One or three
- Mounting options: Wall hung or on pedestal
- Finish: Gloss White Ceramic Any custom colour finish ceramic glaze can be done with no minimum order quantity - 16 week lead time - enquire for pricing