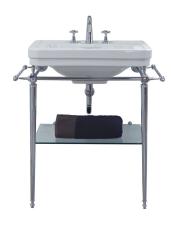

#### Stafford 62 X 50 Basin Stand

Code: ST623CS

## **Specifications**

- Made in England
- Material: Vitreous China & Chrome on brass frame with glass shelf
- Hand crafted to excellence
- Option: Gold finish option is made-to-order in the UK 4 to 6 week lead time. Pricing is below.
- Requires waste: 32mm with overflow
- Tap Holes Available: One or three
- Mounting options: Wall hung or on console
- Finish: Gloss White Ceramic Any custom colour finish ceramic glaze can be done with no minimum order quantity 16 week lead time enquire for pricing