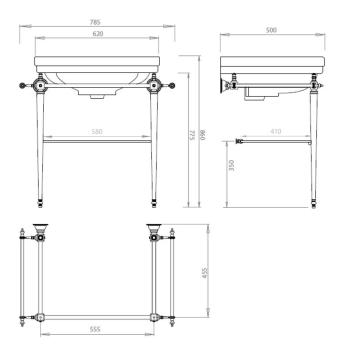

#### Stafford 62 X 50 Basin Stand

Code: ST623CS

## **Specifications**

- Made in England
- Material: Vitreous China & Chrome on brass frame with glass shelf
- Hand crafted to excellence
- Option: Gold finish option is made-to-order in the UK 4 to 6 week lead time. Pricing is below.
- Requires waste: 32mm with overflow
- Tap Holes Available: One or three
- Mounting options: Wall hung or on console
- Finish: Gloss White Ceramic Any custom colour finish ceramic glaze can be done with no minimum order quantity 16 week lead time enquire for pricing