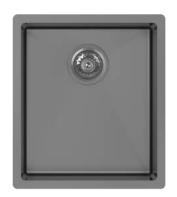

Model Code: CR340B

Available, conditions apply

470mm x 286mm x 513mm

7.56Kg

EPS protection & individual carton

| MATERIAL        |  |  |
|-----------------|--|--|
| SUS<br>304      |  |  |
| Stainless Steel |  |  |