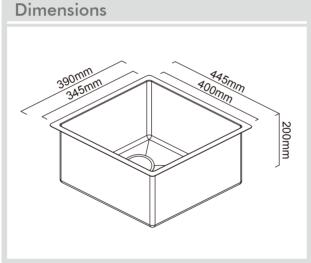

Model Code: CR340B

Available, conditions apply

470mm x 286mm x 513mm

7.56Kg

EPS protection & individual carton

| MATERIAL        |  |  |
|-----------------|--|--|
| SUS<br>304      |  |  |
| Stainless Steel |  |  |