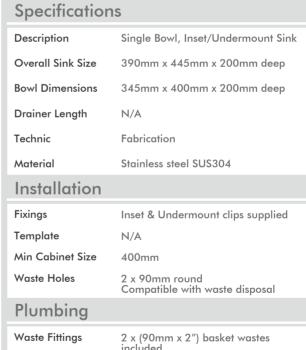

Model Code: CR340B











Available, conditions apply

470mm x 286mm x 513mm

7.56Kg

EPS protection & individual carton





| MATERIAL        |  |  |
|-----------------|--|--|
| SUS<br>304      |  |  |
| Stainless Steel |  |  |

| INSTALLATION OPTIONS |       |             |  |
|----------------------|-------|-------------|--|
| Undermount           | Inset | Flush-mount |  |



Abey are Australia's leaders in sinkware, designing and manufacturing to the world's highest quality specifications as well as sourcing and bringing you Europe's very best, leading edge designs – practical, affordable, inspirational, stylish, timeless or cutting edge. When you buy an Abey stainless steel sink you receive the highest quality and a 25 year warranty. Abey and the manufacturer are continually seeking ways to improve the des