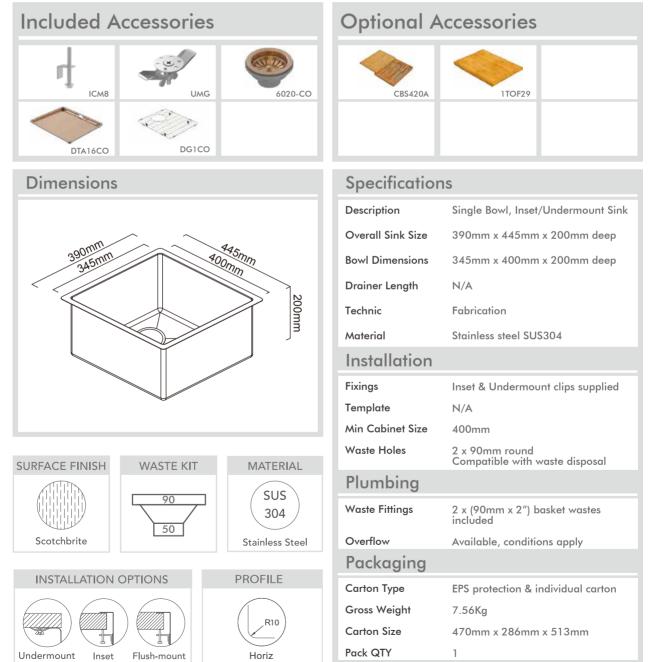

## Model Code: CR340CO

Abey are Australia's leaders in sinkware, designing and manufacturing to the world's highest quality specifications as well as sourcing and bringing you Europe's very best, leading edge designs – practical, affordable, inspirational, stylish, timeless or cutting edge. When you buy an Abey stainless steel sink you receive the highest quality and a 25 year warranty. Abey and the manufacturer are continually seeking ways to improve the design specifications, aesthetic and production techniques of the products. As a result, alterations to the specifications and dimensions of the products and designs occur continually.