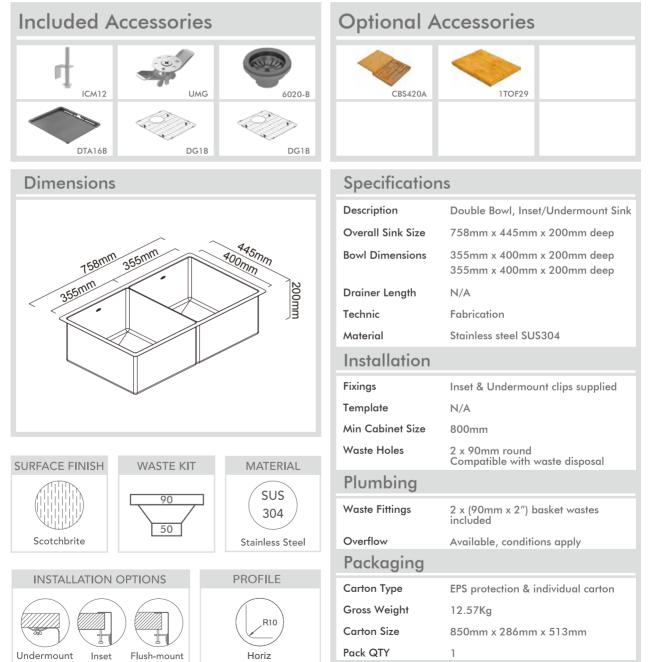

## Model Code: CR340DB

Abey are Australia's leaders in sinkware, designing and manufacturing to the world's highest quality specifications as well as sourcing and bringing you Europe's very best, leading edge designs – practical, affordable, inspirational, stylish, timeless or cutting edge. When you buy an Abey stainless steel sink you receive the highest quality and a 25 year warranty. Abey and the manufacturer are continually seeking ways to improve the design specifications, aesthetic and production techniques of the products. As a result, alterations to the specifications and dimensions of the products and designs occur continually.