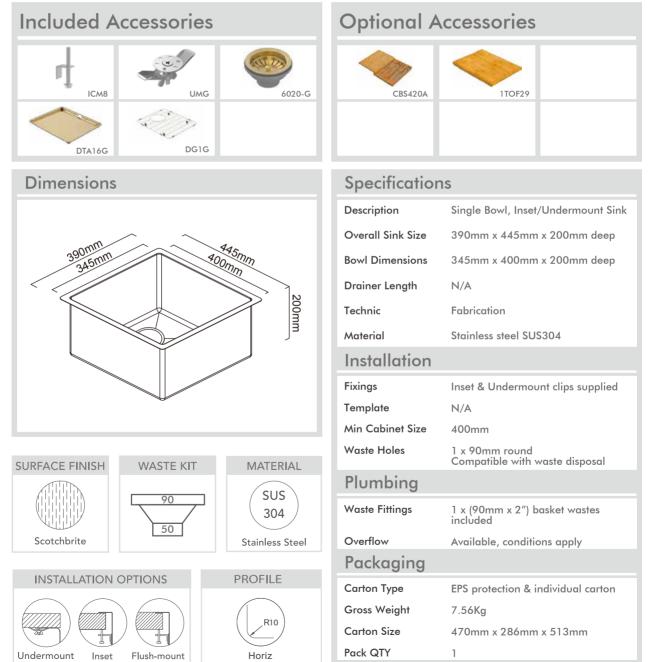

## Model Code: CR340G

Abey are Australia's leaders in sinkware, designing and manufacturing to the world's highest quality specifications as well as sourcing and bringing you Europe's very best, leading edge designs – practical, affordable, inspirational, stylish, timeless or cutting edge. When you buy an Abey stainless steel sink you receive the highest quality and a 25 year warranty. Abey and the manufacturer are continually seeking ways to improve the design specifications, aesthetic and production techniques of the products. As a result, alterations to the specifications and dimensions of the products and designs occur continually.