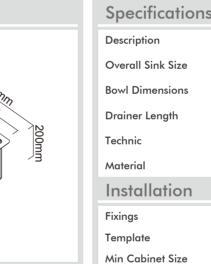

| Specifications    |                                                  |  |
|-------------------|--------------------------------------------------|--|
| Description       | Single Bowl, Inset/Undermount Sink               |  |
| Overall Sink Size | 545mm x 445mm x 200mm deep                       |  |
| Bowl Dimensions   | 500mm x 400mm x 200mm deep                       |  |
| Drainer Length    | N/A                                              |  |
| Technic           | Fabrication                                      |  |
| Material          | Stainless steel SUS304                           |  |
| Installation      |                                                  |  |
| Fixings           | Inset & Undermount clips supplied                |  |
| Template          | N/A                                              |  |
| Min Cabinet Size  | 500mm                                            |  |
| Waste Holes       | 2 x 90mm round<br>Compatible with waste disposal |  |
| Plumbing          |                                                  |  |
| Waste Fittings    | 2 x (90mm x 2") basket wastes included           |  |
| Overflow          | Available, conditions apply                      |  |
| Packaging         |                                                  |  |
| Carton Type       | EPS protection & individual carton               |  |
| Gross Weight      | 9.11Kg                                           |  |
| Carton Size       | 620mm x 286mm x 513mm                            |  |
| Pack QTY          | 1                                                |  |