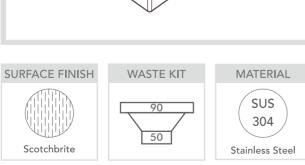

| Specifications    |                                                  |  |
|-------------------|--------------------------------------------------|--|
| Description       | Single Bowl, Inset/Undermount Sink               |  |
| Overall Sink Size | 545mm x 445mm x 200mm deep                       |  |
| Bowl Dimensions   | 500mm x 400mm x 200mm deep                       |  |
| Drainer Length    | N/A                                              |  |
| Technic           | Fabrication                                      |  |
| Material          | Stainless steel SUS304                           |  |
| Installation      |                                                  |  |
| Fixings           | Inset & Undermount clips supplied                |  |
| Template          | N/A                                              |  |
| Min Cabinet Size  | 500mm                                            |  |
| Waste Holes       | 2 x 90mm round<br>Compatible with waste disposal |  |
| Plumbing          |                                                  |  |
| Waste Fittings    | 2 x (90mm x 2") basket wastes included           |  |
| Overflow          | Available, conditions apply                      |  |
| Packaging         |                                                  |  |
| Carton Type       | EPS protection & individual carton               |  |
| Gross Weight      | 9.11Kg                                           |  |
| Carton Size       | 620mm x 286mm x 513mm                            |  |
| Pack QTY          | 1                                                |  |