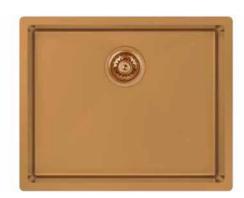

## Model Code: CR500CO

| INSTALLATION OPTIONS |       |             |
|----------------------|-------|-------------|
|                      |       |             |
| Undermount           | Inset | Flush-mount |

| Specifications    |                                                  |  |
|-------------------|--------------------------------------------------|--|
| Description       | Single Bowl, Inset/Undermount Sink               |  |
| Overall Sink Size | 545mm x 445mm x 200mm deep                       |  |
| Bowl Dimensions   | 500mm x 400mm x 200mm deep                       |  |
| Drainer Length    | N/A                                              |  |
| Technic           | Fabrication                                      |  |
| Material          | Stainless steel SUS304                           |  |
| Installation      |                                                  |  |
| Fixings           | Inset & Undermount clips supplied                |  |
| Template          | N/A                                              |  |
| Min Cabinet Size  | 500mm                                            |  |
| Waste Holes       | 2 x 90mm round<br>Compatible with waste disposal |  |
| Plumbing          |                                                  |  |
| Waste Fittings    | 2 x (90mm x 2") basket wastes included           |  |
| Overflow          | Available, conditions apply                      |  |
| Packaging         |                                                  |  |
| Carton Type       | EPS protection & individual carton               |  |
| Gross Weight      | 9.11Kg                                           |  |
| Carton Size       | 620mm x 286mm x 513mm                            |  |
| Pack QTY          | 1                                                |  |