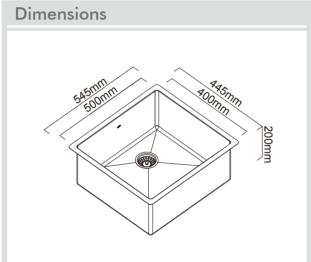

| Specifications    |                                                  |  |
|-------------------|--------------------------------------------------|--|
| Description       | Single Bowl, Inset/Undermount Sink               |  |
| Overall Sink Size | 545mm x 445mm x 200mm deep                       |  |
| Bowl Dimensions   | 500mm x 400mm x 200mm deep                       |  |
| Drainer Length    | N/A                                              |  |
| Technic           | Fabrication                                      |  |
| Material          | Stainless steel SUS304                           |  |
| Installation      |                                                  |  |
| Fixings           | Inset & Undermount clips supplied                |  |
| Template          | N/A                                              |  |
| Min Cabinet Size  | 500mm                                            |  |
| Waste Holes       | 2 x 90mm round<br>Compatible with waste disposal |  |
| Plumbing          |                                                  |  |
| Waste Fittings    | 2 x (90mm x 2") basket wastes included           |  |
| Overflow          | Available, conditions apply                      |  |
| Packaging         |                                                  |  |
| Carton Type       | EPS protection & individual carton               |  |
| Gross Weight      | 9.11Kg                                           |  |
| Carton Size       | 620mm x 286mm x 513mm                            |  |
| Pack QTY          | 1                                                |  |