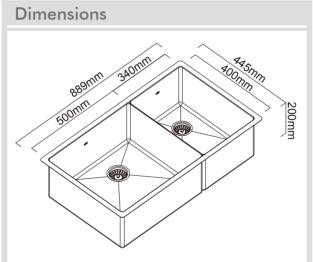

## **Specifications** Description Double Bowl, Inset/Undermount Sink Overall Sink Size 889mm x 445mm x 200mm deep **Bowl Dimensions** 500mm x 400mm x 200mm deep 340mm x 400mm x 200mm deep N/A **Drainer Length** Technic **Fabrication** Material Stainless steel SUS304 Installation **Fixings** Inset & Undermount clips supplied