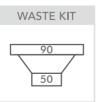

| R10<br>Horiz | PROFILE |  |
|--------------|---------|--|
|              |         |  |

| Min Cabinet Size     | 900mm                                            |
|----------------------|--------------------------------------------------|
| Waste Holes          | 2 x 90mm round<br>Compatible with waste disposal |
| Plumbing             |                                                  |
| Waste Fittings       | 2 x (90mm x 2") basket wastes included           |
| Overflow             | Available, conditions apply                      |
| Packaging            |                                                  |
| Carton Type          | EPS protection & individual carton               |
| Gross Weight         | 14.5Kg                                           |
|                      | 0/5 00/ 510                                      |
| Carton Size          | 965mm x 286mm x 513mm                            |
| Carton Size Pack QTY | 965mm x 286mm x 513mm                            |