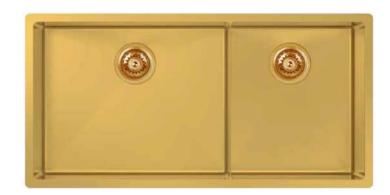

## Model Code: CR500DG

## **Specifications** Description Double Bowl, Inset/Undermount Sink Overall Sink Size 889mm x 445mm x 200mm deep **Bowl Dimensions** 500mm x 400mm x 200mm deep 340mm x 400mm x 200mm deep N/A **Drainer Length** Technic **Fabrication** Material Stainless steel SUS304 Installation **Fixings** Inset & Undermount clips supplied