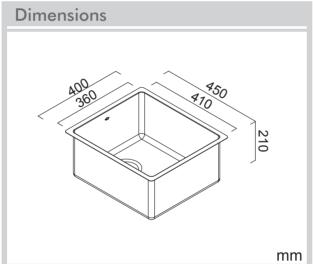

## Montego

Model Code: MOA360

MATERIAL

SUS 304

Stainless Steel

| Specifications    |                                                  |
|-------------------|--------------------------------------------------|
| Description       | Single Bowl, Inset/Undermount Sink               |
| Overall Sink Size | 400mm x 450mm x 210mm deep                       |
| Bowl Dimensions   | 360mm x 410mm x 210mm deep                       |
| Drainer Length    | N/A                                              |
| Technic           | Fabrication                                      |
| Material          | Stainless steel SUS304                           |
| Installation      |                                                  |
| Fixings           | Inset & Undermount clips supplied                |
| Template          | N/A                                              |
| Min Cabinet Size  | 500mm                                            |
| Waste Holes       | 1 x 90mm round<br>Compatible with waste disposal |
| Plumbing          |                                                  |
| Waste Fittings    | 1 x (90mm x 2") basket waste included            |
| Overflow          | Available, conditions apply                      |
| Packaging         |                                                  |
| Carton Type       | EPS protection & skirt                           |
| Gross Weight      | 5.6Kg                                            |