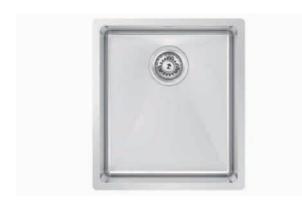

## Montego

Model Code: MOA360

MATERIAL

SUS 304

Stainless Steel

| Specifications    |                                                  |
|-------------------|--------------------------------------------------|
| Description       | Single Bowl, Inset/Undermount Sink               |
| Overall Sink Size | 400mm x 450mm x 210mm deep                       |
| Bowl Dimensions   | 360mm x 410mm x 210mm deep                       |
| Drainer Length    | N/A                                              |
| Technic           | Fabrication                                      |
| Material          | Stainless steel SUS304                           |
| Installation      |                                                  |
| Fixings           | Inset & Undermount clips supplied                |
| Template          | N/A                                              |
| Min Cabinet Size  | 500mm                                            |
| Waste Holes       | 1 x 90mm round<br>Compatible with waste disposal |
| Plumbing          |                                                  |
| Waste Fittings    | 1 x (90mm x 2") basket waste included            |
| Overflow          | Available, conditions apply                      |
| Packaging         |                                                  |
| Carton Type       | EPS protection & skirt                           |
| Gross Weight      | 5.6Kg                                            |