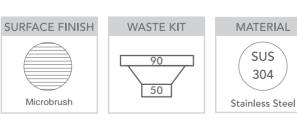

## Montego

Model Code: MOA360D

| Specifications    |                                                          |
|-------------------|----------------------------------------------------------|
| Description       | Double Bowl, Inset/Undermount Sink                       |
| Overall Sink Size | 775mm x 450mm x 210mm deep                               |
| Bowl Dimensions   | 360mm x 410mm x 210mm deep<br>360mm x 410mm x 210mm deep |
| Drainer Length    | N/A                                                      |
| Technic           | Fabrication                                              |
| Material          | Stainless steel SUS304                                   |
| Installation      |                                                          |
| Fixings           | Inset & Undermount clips supplied                        |
| Template          | N/A                                                      |
| Min Cabinet Size  | 900mm                                                    |
| Waste Holes       | 2 x 90mm round<br>Compatible with waste disposal         |
| Plumbing          |                                                          |
| Waste Fittings    | 2 x (90mm x 2") basket waste<br>included                 |
| Overflow          | Available, conditions apply                              |
| Packaging         |                                                          |
| Carton Type       | EPS protection & skirt                                   |
| Gross Weight      | 12.35Kg                                                  |
| Carton Size       | 863mm x 286mm x 513mm                                    |