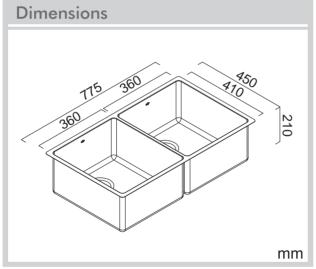

## Montego

Model Code: MOA360D

| Specifications    |                                                          |
|-------------------|----------------------------------------------------------|
| Description       | Double Bowl, Inset/Undermount Sink                       |
| Overall Sink Size | 775mm x 450mm x 210mm deep                               |
| Bowl Dimensions   | 360mm x 410mm x 210mm deep<br>360mm x 410mm x 210mm deep |
| Drainer Length    | N/A                                                      |
| Technic           | Fabrication                                              |
| Material          | Stainless steel SUS304                                   |
| Installation      |                                                          |
| Fixings           | Inset & Undermount clips supplied                        |
| Template          | N/A                                                      |
| Min Cabinet Size  | 900mm                                                    |
| Waste Holes       | 2 x 90mm round<br>Compatible with waste disposal         |
| Plumbing          |                                                          |
| Waste Fittings    | 2 x (90mm x 2") basket waste<br>included                 |
| Overflow          | Available, conditions apply                              |
| Packaging         |                                                          |
| Carton Type       | EPS protection & skirt                                   |
| Gross Weight      | 12.35Kg                                                  |
| Carton Size       | 863mm x 286mm x 513mm                                    |