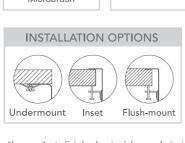

## Montego

Model Code: MOA360D

| Specifications    |                                                          |
|-------------------|----------------------------------------------------------|
| Description       | Double Bowl, Inset/Undermount Sink                       |
| Overall Sink Size | 775mm x 450mm x 210mm deep                               |
| Bowl Dimensions   | 360mm x 410mm x 210mm deep<br>360mm x 410mm x 210mm deep |
| Drainer Length    | N/A                                                      |
| Technic           | Fabrication                                              |
| Material          | Stainless steel SUS304                                   |
| Installation      |                                                          |
| Fixings           | Inset & Undermount clips supplied                        |
| Template          | N/A                                                      |
| Min Cabinet Size  | 900mm                                                    |
| Waste Holes       | 2 x 90mm round<br>Compatible with waste disposal         |
| Plumbing          |                                                          |
| Waste Fittings    | 2 x (90mm x 2") basket waste<br>included                 |
| Overflow          | Available, conditions apply                              |
| Packaging         |                                                          |
| Carton Type       | EPS protection & skirt                                   |
| Gross Weight      | 12.35Kg                                                  |
| Carton Size       | 863mm x 286mm x 513mm                                    |