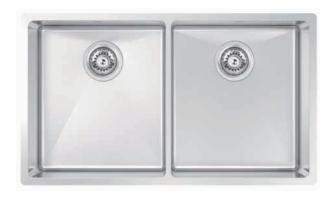

## Montego

Model Code: MOA360D

| Specifications    |                                                          |
|-------------------|----------------------------------------------------------|
| Description       | Double Bowl, Inset/Undermount Sink                       |
| Overall Sink Size | 775mm x 450mm x 210mm deep                               |
| Bowl Dimensions   | 360mm x 410mm x 210mm deep<br>360mm x 410mm x 210mm deep |
| Drainer Length    | N/A                                                      |
| Technic           | Fabrication                                              |
| Material          | Stainless steel SUS304                                   |
| Installation      |                                                          |
| Fixings           | Inset & Undermount clips supplied                        |
| Template          | N/A                                                      |
| Min Cabinet Size  | 900mm                                                    |
| Waste Holes       | 2 x 90mm round<br>Compatible with waste disposal         |
| Plumbing          |                                                          |
| Waste Fittings    | 2 x (90mm x 2") basket waste<br>included                 |
| Overflow          | Available, conditions apply                              |
| Packaging         |                                                          |
| Carton Type       | EPS protection & skirt                                   |
| Gross Weight      | 12.35Kg                                                  |
| Carton Size       | 863mm x 286mm x 513mm                                    |