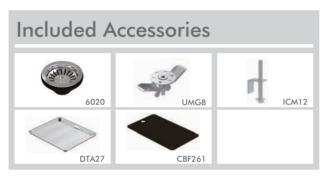

## Montego

Model Code: MOA360D

| Specifications    |                                                          |
|-------------------|----------------------------------------------------------|
| Description       | Double Bowl, Inset/Undermount Sink                       |
| Overall Sink Size | 775mm x 450mm x 210mm deep                               |
| Bowl Dimensions   | 360mm x 410mm x 210mm deep<br>360mm x 410mm x 210mm deep |
| Drainer Length    | N/A                                                      |
| Technic           | Fabrication                                              |
| Material          | Stainless steel SUS304                                   |
| Installation      |                                                          |
| Fixings           | Inset & Undermount clips supplied                        |
| Template          | N/A                                                      |
| Min Cabinet Size  | 900mm                                                    |
| Waste Holes       | 2 x 90mm round<br>Compatible with waste disposal         |
| Plumbing          |                                                          |
| Waste Fittings    | 2 x (90mm x 2") basket waste<br>included                 |
| Overflow          | Available, conditions apply                              |
| Packaging         |                                                          |
| Carton Type       | EPS protection & skirt                                   |
| Gross Weight      | 12.35Kg                                                  |
| Carton Size       | 863mm x 286mm x 513mm                                    |