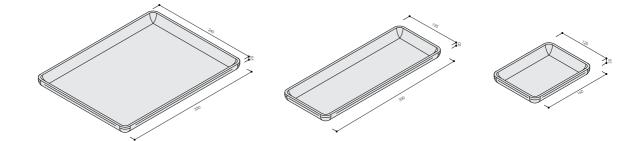

## **UNITED PRODUCTS**

 Material:
 Ceramic Solid Surface
 L 4 015 001

 Colour:
 Matt White
 M 4 015 002

 s 4 015 003
 s 4 015 003

SKU

19

Product: Drawer Divider (large, small)

Material: Ceramic

United Products has detailed, to the best of its ability, the most approximate measurement possible for each product given the method of manufacturing used.

Due to varying manufacturing methods, the dimensions illustrated here are nominal and subject to change without notice.