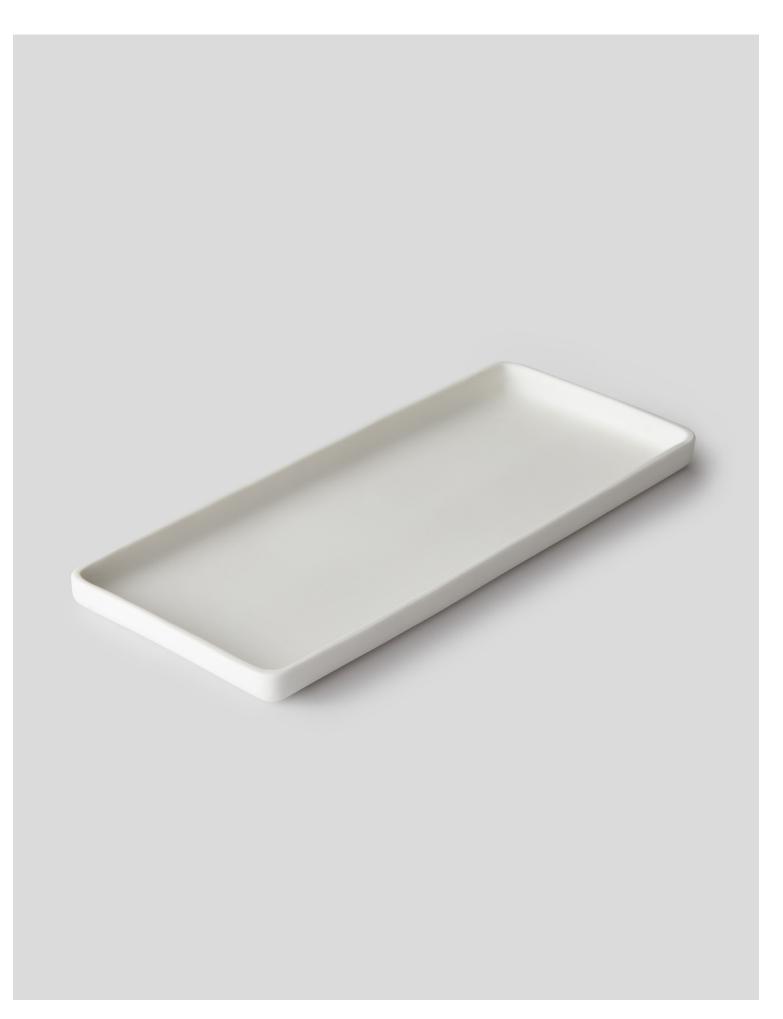

**UNITED PRODUCTS** 

Ceramic Drawer Divider

## **UNITED PRODUCTS**

 Material:
 Ceramic Solid Surface
 L 4 015 001

 Colour:
 Matt White
 M 4 015 002

 s 4 015 003
 s 4 015 003

SKU

19

Product: Drawer Divider (large, small)

Material: Ceramic