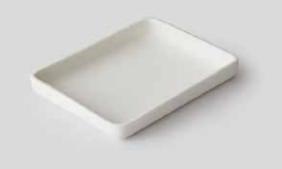

## **UNITED PRODUCTS**

 Material:
 Ceramic Solid Surface
 L 4 015 001

 Colour:
 Matt White
 M 4 015 002

 s 4 015 003
 s 4 015 003

SKU

19

Product: Drawer Divider (large, small)

Material: Ceramic