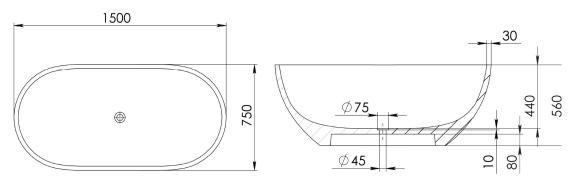

Approximate weight: 120kg

Pietra Bianca offers an optional overflow drain and/or a complimenting stone drain cover at an additional cost.

(O)

F PIETRA BIANCA

SALES@PIETRABIANCA.COM.AU

WWW.PIETRABIANCA.COM.AU

#### Approximate weight: 127kg

Pietra Bianca offers an optional overflow drain and/or a complimenting stone drain cover at an additional cost.

Approximate weight: 135kg

Pietra Bianca offers an optional overflow drain and/or a complimenting stone drain cover at an additional cost.

Approximate weight: 145kg

Pietra Bianca offers an optional overflow drain and/or a complimenting stone drain cover at an additional cost.