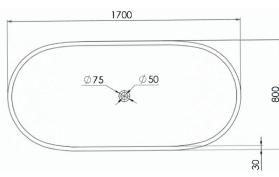

Approximate weight: 120kg

Pietra Bianca offers an optional overflow drain and/or a complimenting stone drain cover at an additional cost.

(O)

F PIETRA BIANCA

SALES@PIETRABIANCA.COM.AU

WWW.PIETRABIANCA.COM.AU