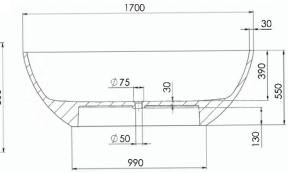

Approximate weight: 120kg

Pietra Bianca offers an optional overflow drain and/or a complimenting stone drain cover at an additional cost.

(O)

F PIETRA BIANCA

SALES@PIETRABIANCA.COM.AU

WWW.PIETRABIANCA.COM.AU

#### Approximate weight: 127kg

Pietra Bianca offers an optional overflow drain and/or a complimenting stone drain cover at an additional cost.

Approximate weight: 135kg

Pietra Bianca offers an optional overflow drain and/or a complimenting stone drain cover at an additional cost.

Approximate weight: 145kg

Pietra Bianca offers an optional overflow drain and/or a complimenting stone drain cover at an additional cost.