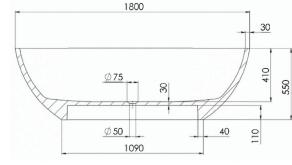

Approximate weight: 120kg

Pietra Bianca offers an optional overflow drain and/or a complimenting stone drain cover at an additional cost.

(O)

F PIETRA BIANCA

SALES@PIETRABIANCA.COM.AU

WWW.PIETRABIANCA.COM.AU