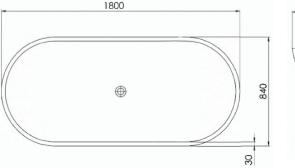

Approximate weight: 120kg

Pietra Bianca offers an optional overflow drain and/or a complimenting stone drain cover at an additional cost.

(O)

F PIETRA BIANCA

SALES@PIETRABIANCA.COM.AU

WWW.PIETRABIANCA.COM.AU

#### Approximate weight: 127kg

Pietra Bianca offers an optional overflow drain and/or a complimenting stone drain cover at an additional cost.

Approximate weight: 135kg

Pietra Bianca offers an optional overflow drain and/or a complimenting stone drain cover at an additional cost.

Approximate weight: 145kg

Pietra Bianca offers an optional overflow drain and/or a complimenting stone drain cover at an additional cost.