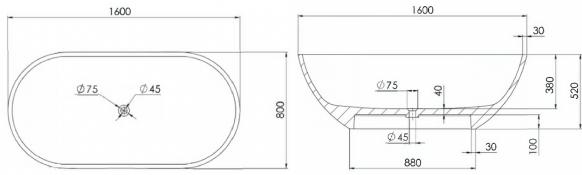

PIETRA BIANCA

SALES@PIETRABIANCA.COM.AU

WWW.PIETRABIANCA.COM.AU

| BLACK ONYX  |
|-------------|
| BLACK       |
| CHARCOAL    |
| GREY        |
| COCO BROWN  |
| IVORY       |
| WHITE ONYX  |
| WHITE MATTE |





# AVALABLE COLOURS

# Bella is available in **eight unique colours**,

each hand crafted and no two alike. Please note, due to the handmade nature and the high content of natural stone, colour and dimensional tolerances apply.

## PIETRA BIANCA MATERIAL

The Bella freestanding bath is made from our eco-friendly non-porous **composite stone material**. Created from our unique blend of reclaimed marble, limestone and engineered resins, our composite stone offers great heat retention, durability, is environmentally friendly and warm to the touch.

#### Approximate weight: 127kg





Pietra Bianca offers an optional overflow drain and/or a complimenting stone drain cover at an additional cost.









## AVALABLE COLOURS

BLACK ONYX BLACK CHARCOAL GREY COCO BROWN NORY WHITE ONYX

Bella is available in eight unique colours,

each hand crafted and no two alike. Please note, due to the handmade nature and the high content of natural stone, colour and dimensional tolerances apply.

### PIETRA BIANCA MATERIAL

The Bella freestanding bath is made from our eco-friendly non-porous **composite stone material**. Created from our unique blend of reclaimed marble, limestone and engineered resins, our composite stone offers great heat retention, durability, is environmentally friendly and warm to the touch.

Approximate weight: 135kg





Pietra Bianca offers an optional overf