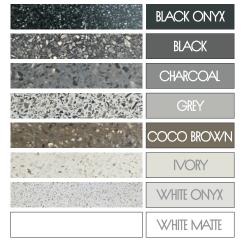

## AVALABLE COLOURS

Bella is available in eight unique colours,

each hand crafted and no two alike. Please note, due to the handmade nature and the high content of natural stone, colour and dimensional tolerances apply.

| BLACK ONYX  |
|-------------|
| BLACK       |
| CHARCOAL    |
| GREY        |
| COCO BROWN  |
| IVORY       |
| WHITE ONYX  |
| WHITE MATTE |

# Bella is available in **eight unique colours**,

each hand crafted and no two alike. Please note, due to the handmade nature and the high content of natural stone, colour and dimensional tolerances apply.