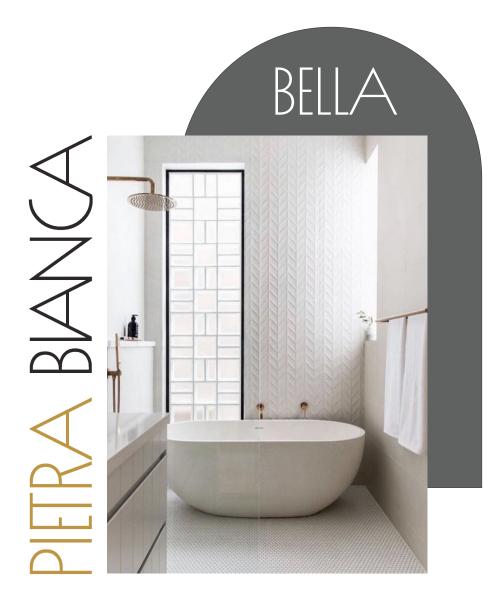

e, due to the handmade nature and the high content of natural stone, colour and dimensional tolerances apply.

### PIETRA BIANCA MATERIAL

The Bella freestanding bath is made from our eco-friendly non-porous **composite stone material**. Created from our unique blend of reclaimed marble, limestone and engineered resins, our composite stone offers great heat retention, durability, is environmentally friendly and warm to the touch.

Approximate weight: 120kg





Pietra Bianca offers an optional overflow drain and/or a complimenting stone drain cover at an additional cost.



(O)

F PIETRA BIANCA

SALES@PIETRABIANCA.COM.AU

WWW.PIETRABIANCA.COM.AU

| BLACK ONYX  |
|-------------|
| BLACK       |
| CHARCOAL    |
| GREY        |
| COCO BROWN  |
| IVORY       |
| WHITE ONYX  |
| WHITE MATTE |





# AVALABLE COLOURS

# Bella is available in **eight unique colours**,

each hand crafted and no two alike. Please note, due to the handmade nature and the high content of natural stone, colour and dimensional tolerances apply.

## PIETRA BIANCA MATERIAL

The Bella freestanding bath is made from our eco-friendly non-porous **composite stone material**. Created from our unique blend of reclaimed marble, limestone and engineered resins, our composite stone offers great heat retention, durability, is environmentally friendly and warm to the touch.

#### Approximate weight: 127kg





Pietra Bianca offers an optional overflow drain and/or a complimenting stone drain cover at an additional cost.









## AVALABLE COLOURS

BLACK ONYX BLACK CHARCOAL GREY COCO BROWN NORY WHITE ONYX

Bella is