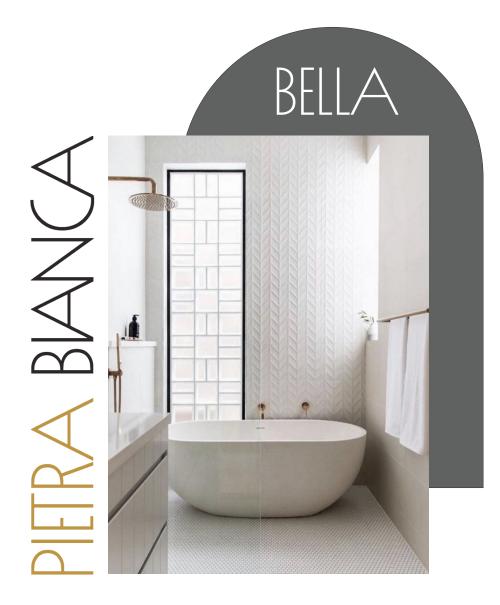

### PIETRA BIANCA MATERIAL

The Bella freestanding bath is made from our eco-friendly non-porous **composite stone material**. Created from our unique blend of reclaimed marble, limestone and engineered resins, our composite stone offers great heat retention, durability, is environmentally friendly and warm to the touch.

## PIETRA BIANCA MATERIAL

The Bella freestanding bath is made from our eco-friendly non-porous **composite stone material**. Created from our unique blend of reclaimed marble, limestone and engineered resins, our composite stone offers great heat retention, durability, is environmentally friendly and warm to the touch.