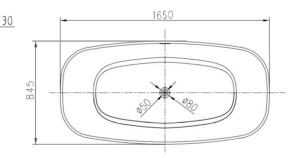

 $(\mathbf{0})$ 

PIETRABIANCA.AU

The Bora freestanding bath offers delicate aesthetics with a spacious body for the ultimate relaxing bathing experience. Paired with our Julia stone basin, your bathroom will be transformed into your very own luxurious retreat.

Approximate weight: 145kg

SALES@PIETRABIANCA.COM.AU

 $\mathbb{N}$ 

Pietra Bianca offers an optional overflow drain and/or a complimenting stone drain cover at an additional cost.