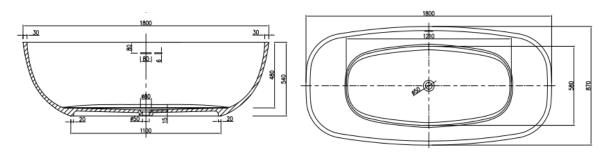

Approximate weight: 135kg

SALES@PIETRABIANCA.COM.AU

 $\mathbb{M}$ 

Pietra Bianca offers an optional overflow drain and/or a complimenting stone drain cover at an additional cost.

F PIETRA BIANCA

PIETRA BIANCA

Approximate weight: 145kg

SALES@PIETRABIANCA.COM.AU

 $\mathbb{N}$ 

Pietra Bianca offers an optional overflow drain and/or a complimenting stone drain cover at an additional cost.