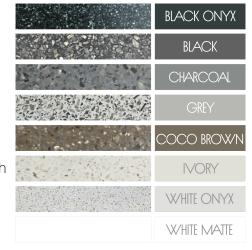

## AVAILABLE COLOURS

Bora is available in **eight unique colours**, each hand crafted and no two alike. Please note, due to the handmade nature and the high content of natural stone, colour and dimensional tolerances apply.