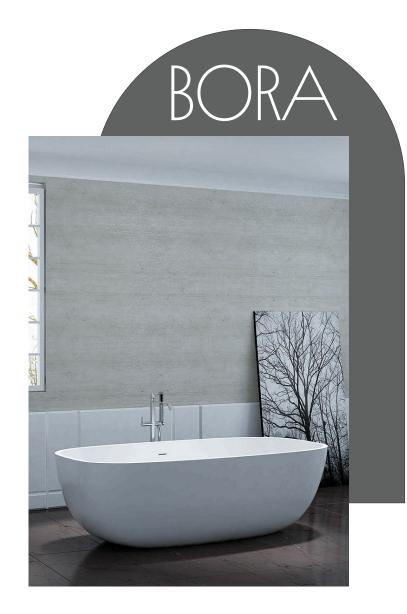

 $(\mathbf{0})$ 

PIETRABIANCA.AU

The Bora freestanding bath offers delicate aesthetics with a spacious body for the ultimate relaxing bathing experience. Paired with our Julia stone basin, your bathroom will be transformed into your very own luxurious retreat.