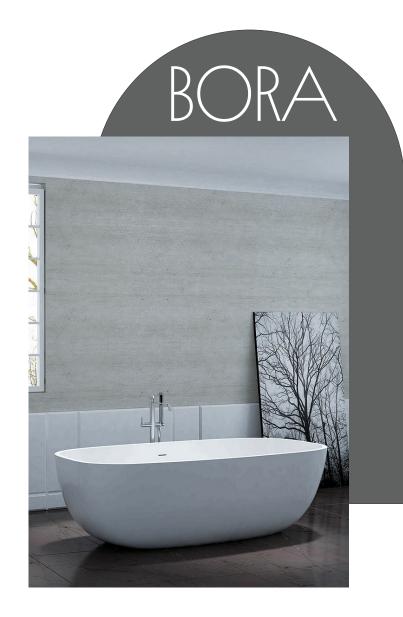

 $(\mathbf{0})$ 

PIETRABIANCA.AU

The Bora freestanding bath offers delicate aesthetics with a spacious body for the ultimate relaxing bathing experience. Paired with our Julia stone basin, your bathroom will be transformed into your very own luxurious retreat.