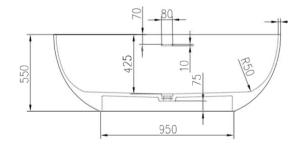

 $(\mathbf{0})$ 

PIETRABIANCA.AU

The Bora freestanding bath offers delicate aesthetics with a spacious body for the ultimate relaxing bathing experience. Paired with our Julia stone basin, your bathroom will be transformed into your very own luxurious retreat.

Approximate weight: 135kg

SALES@PIETRABIANCA.COM.AU

 $\mathbb{M}$ 

Pietra Bianca offers an optional overflow drain and/or a complimenting stone drain cover at an additional cost.

F PIETRA BIANCA

PIETRA BIANCA