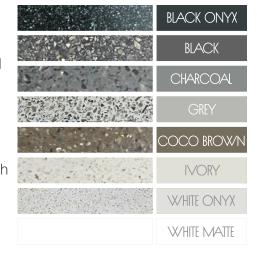

## AVAILABLE COLOURS

Bora is available in **eight unique colours**, each hand crafted and no two alike. Please note, due to the handmade nature and the high content of natural stone, colour and dimensional tolerances apply.