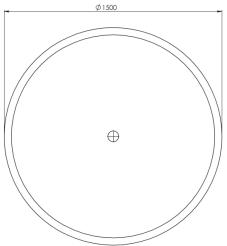

Approximate weight: 170kg

Pietra Bianca offers an optional overflow drain and/or a complimenting stone drain cover at an additional cost.

WWW.PIETRABIANCA.COM.AU

| BLACK ONYX  |
|-------------|
| BLACK       |
| CHARCOAL    |
| GREY        |
| COCO BROWN  |
| IVORY       |
| W/HITE ONYX |
| WHITE MATTE |

Approximate weight: 145kg

Pietra Bianca offers an optional overflow drain and/or a complimenting stone drain cover at an additional cost.