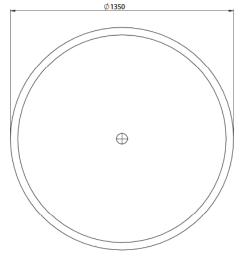

5 YEAR RESIDENTIAL MANUFACTURER'S WARRANTY 3 YEAR COMMERCIAL MANUFACTURER'S WARRANTY For the lovers of round baths, the Romeo freestanding stone bath is the perfect centerpiece for any bathroom. With its classic round shape, the Romeo bath allows you to lay facing any direction in your bathroom.

5 YEAR RESIDENTIAL MANUFACTURER'S WARRANTY

PIETRABIANCA.AU

(O)

3 YEAR COMMERCIAL MANUFACTURER'S WARRANTY For the lovers of round baths, the Romeo freestanding stone bath is the perfect centerpiece for any bathroom. With its classic round shape, the Romeo bath allows you to lay facing any direction in your bathroom.