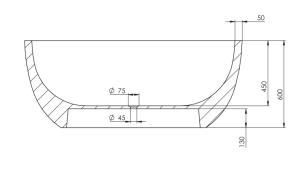

Approximate weight: 170kg

Pietra Bianca offers an optional overflow drain and/or a complimenting stone drain cover at an additional cost.

WWW.PIETRABIANCA.COM.AU

| BLACK ONYX  |
|-------------|
| BLACK       |
| CHARCOAL    |
| GREY        |
| COCO BROWN  |
| IVORY       |
| W/HITE ONYX |
| WHITE MATTE |

Approximate weight: 145kg

Pietra Bianca offers an optional overflow drain and/or a complimenting stone drain cover at an additional cost.