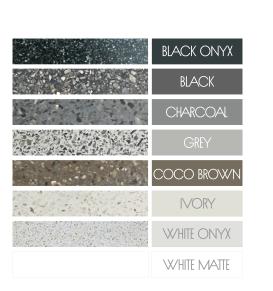

# AVALABLE COLOURS

Romeo is available in **eight unique colours**, each hand crafted and no two alike. Please note, due to the handmade nature and the high content of natural stone, colour and dimensional tolerances apply.

# AVAILABLE COLOURS

Romeo is available in **eight unique colours**, each hand crafted and no two alike. Please note, due to the handmade nature and the high content of natural stone, colour and dimensional tolerances apply.