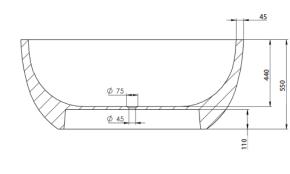

Approximate weight: 170kg

Pietra Bianca offers an optional overflow drain and/or a complimenting stone drain cover at an additional cost.

WWW.PIETRABIANCA.COM.AU

| BLACK ONYX  |
|-------------|
| BLACK       |
| CHARCOAL    |
| GREY        |
| COCO BROWN  |
| IVORY       |
| W/HITE ONYX |
| WHITE MATTE |

Approximate weight: 145kg

Pietra Bianca offers an optional overflow drain and/or a complimenting stone drain cover at an additional cost.