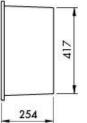

## Cuisine 81 x 48 Inset / Undermount Fine Fireclay Sink Code: CU81FS

## **Specifications**

- Material: Fine Fireclay
- Finish: White Gloss
- Waste Outlet Included: 90x50mm Basket Waste
- Mounting options: Inset & Undermount
- Capacity: 58L

• Suitable for use with food waste disposer – we recommend purchase of an extended flange and a model with anti-vibration collar