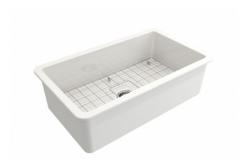

## Cuisine 81 x 48 Inset / Undermount Fine Fireclay Sink Code: CU81FS

## **Specifications**

- Material: Fine Fireclay
- Finish: White Gloss
- Waste Outlet Included: 90x50mm Basket Waste
- Mounting options: Inset & Undermount
- Capacity: 58L

• Suitable for use with food waste disposer – we recommend purchase of an extended flange and a model with anti-vibration collar