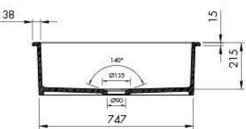

## Cuisine 81 x 48 Inset / Undermount Fine Fireclay Sink Code: CU81FS

## **Specifications**

- Material: Fine Fireclay
- Finish: White Gloss
- Waste Outlet Included: 90x50mm Basket Waste
- Mounting options: Inset & Undermount
- Capacity: 58L

• Suitable for use with food waste disposer – we recommend purchase of an extended flange and a model with anti-vibration collar