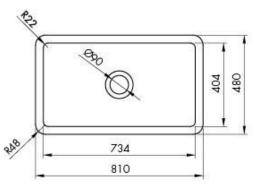

## Cuisine 81 x 48 Inset / Undermount Fine Fireclay Sink Code: CU81FS

## **Specifications**

- Material: Fine Fireclay
- Finish: White Gloss
- Waste Outlet Included: 90x50mm Basket Waste
- Mounting options: Inset & Undermount
- Capacity: 58L

• Suitable for use with food waste disposer – we recommend purchase of an extended flange and a model with anti-vibration collar

• Note: Fine Fireclay is a natural product and therefore subject to variations. This should be seen as a quality that adds to its unique natural beauty. Variations +/- 2% to the specifications are common and acceptable and are within industry tolerance. We always recommend the cabinet maker and stone provider has the actual sink with them to measure before making cabinetry or cutting stone. For more information please visit our Installation Care & Warranty page or Contact Us.