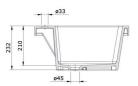

## **Specifications**

• Material: Fine Fireclay

• Finish: Glazed on all four sides

• Waste Outlet Included: 40x50mm plug and waste with overflow included

Mounting options: InsetTap hole options: One only

• Capacity: 45L

• Note: Fine Fireclay is a natural product and therefore subject to variations. This should be seen as a quality that adds to its unique natural beauty. Variations +/- 2% to the specifications are common and acceptable and are within industry tolerance. We always recommend the cabinet maker and stone provider has the actual sink with them to measure before making cabinetry or cutting stone. For more information please visit our Installation Care & Warranty page or Contact Us.