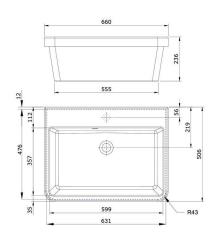

## **Specifications**

• Material: Fine Fireclay

• Finish: Glazed on all four sides

• Waste Outlet Included: 40x50mm plug and waste with overflow included

Mounting options: InsetTap hole options: One only

• Capacity: 45L

• Note: Fine Fireclay is a natural product and therefore subject to variations. This should be seen as a quality that adds to its unique natural beauty. Variations +/- 2% to the specifications are common and acceptable and are within industry tolerance. We always recommend the cabinet maker and stone provider has the actual sink with them to measure before making cabinetry or cutting stone. For more information please visit our Installation Care & Warranty page or Contact Us.