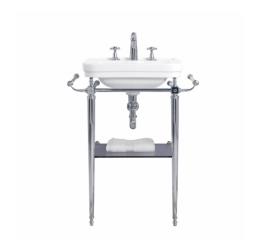

### Stafford 51 X 43 Basin & Console

Code: ST513CS

# **Specifications**

• Made in England

• Material: Vitreous China & Chrome on brass frame with glass shelf

• Hand crafted to excellence

• Requires waste: 32mm with overflow

• Tap Holes Available: One or three

• Mounting options: Wall hung or on console

• Finish: Gloss White Ceramic – Any custom colour finish ceramic glaze can be done with no minimum order quantity – 16 week lead time – enquire for pricing

## **Product Options**

ST513CSÂ: Stafford 51 X 43 Basin & Console

ST513CS-GOÂ: Stafford 51 X 43 Basin & Console with polished gold fitting