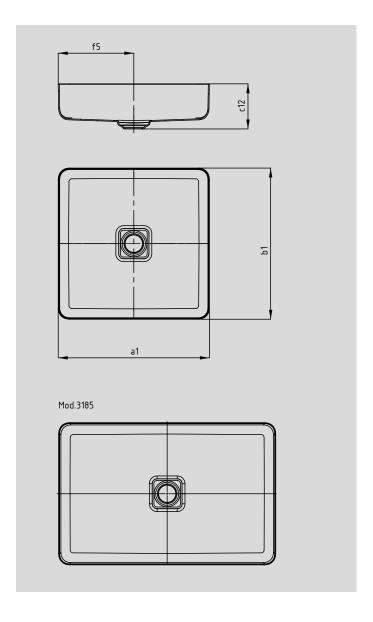

|                                                     |                 | inch  | mm   | inch  | mm   |
|-----------------------------------------------------|-----------------|-------|------|-------|------|
| Model No.                                           |                 | 3184  | 3184 | 3185  | 3185 |
| External length                                     | $a_1$           | 15.75 | 400  | 22.83 | 580  |
| External width                                      | b <sub>1</sub>  | 15.75 | 400  | 14.96 | 380  |
| Distance basin surface to bottom edge of waste hole | C <sub>12</sub> | 4.69  | 119  | 4.69  | 119  |
| Distance outer edge to centre of waste hole         | f <sub>5</sub>  | 7.87  | 200  | 7.48  | 190  |
| Weight of the enamelled washbasin in lbs            |                 | 19.67 |      | 25.51 |      |