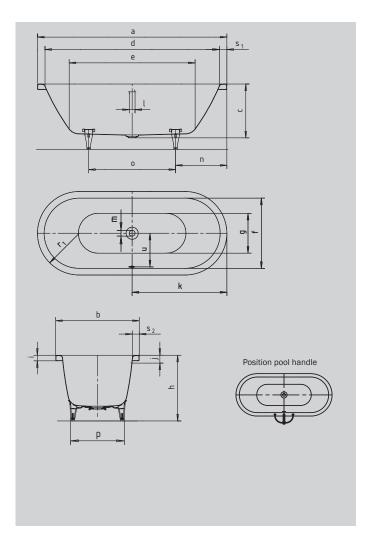

## 30 YEAR WARRANTY

EASY CLEAN

| Model No.                                        |                                 | 127       | 128       |
|--------------------------------------------------|---------------------------------|-----------|-----------|
| External length                                  | а                               | 1700      | 1800mm    |
| External width                                   | b                               | 750       | 800mm     |
| Depth                                            | С                               | 485       | 485mm     |
| Internal length (top)                            | d                               | 1580      | 1680mm    |
| Internal length (bottom)                         | е                               | 1130      | 1230mm    |
| Internal width (top)                             | f                               | 630       | 680mm     |
| Internal width (bottom)                          | g                               | 510       | 560mm     |
| Height with feet                                 | h                               | 605-640   | 595-630mm |
| Height of rim                                    | i                               | 50        | 50mm      |
| Distance top edge to centre of overflow hole     | j                               | 70        | 70mm      |
| Distance bath edge to centre of drain hole       | k                               | 850       | 900mm     |
| Diameter of overflow hole                        | 1                               | 52        | 52mm      |
| Diameter of drain hole                           | m                               | 52        | 52mm      |
| Distance foot end of bath edge to centre of foot | n                               | 560       | 600mm     |
| Distance between the feet                        | 0                               | 580       | 600mm     |
| Max. width of feet                               | р                               | 465       | 540mm     |
| Radius                                           | $r_1$                           | 375       | 400mm     |
| Width of rim (foot end; lengthwise)              | S <sub>1</sub> ; S <sub>2</sub> | 60; 60    | 60; 60mm  |
| Distance between centre holes                    | u                               | 307       | 332mm     |
| Water volume** in litres                         |                                 | 156       | 195litres |
| Weight of the enamelled bath in kg               |                                 | 49        | 53kg      |
| Anti-slip                                        |                                 | ⊠ 435     | ⊠ 435     |
| Full anti-slip                                   |                                 | 900 x 300 | 900 x 300 |

Note: The operational system may protrude on some whirl systems. Please refer to the Technical Information for Whirl Systems for further information. Subject to technical alterations, tolerances and errors. Similar illustration. \*\* 70 litres displacement on average.