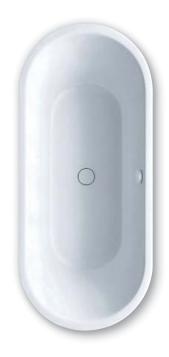

## CENTRO DUO OVAL

- pure simplicity and unpretentious elegance are what distinguish these baths
- bathing with a friend: two identical back rests and centrally positioned waste
- made of Kaldewei steel enamel 3.5 mm
- the moulded panel emphasizes the high design standard and means the bath can be free-standing
- enamelled waste cover and overflow knob integrated in the bath design