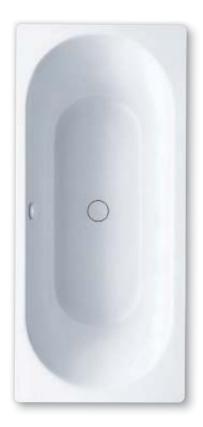

## CENTRO DUO

- pure simplicity and unpretentious elegance are what distinguish these baths
- bathing with a friend: two identical back rests and centrally positioned waste
- classic four-cornered model
- made of Kaldewei steel enamel 3.5 mm
- enamelled waste cover and overflow knob integrated in the bath design
- 30 YEAR WARRANTY