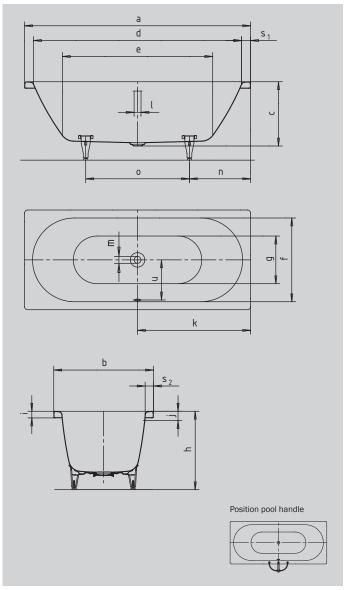

EASY CLEAN

| Model No.                                        |                                 | 132       | 133          |
|--------------------------------------------------|---------------------------------|-----------|--------------|
| External length                                  | а                               | 1700      | 1800 mm      |
| External width                                   | b                               | 750       | 800 mm       |
| Depth                                            | С                               | 485       | 485 mm       |
| Internal length (top)                            | d                               | 1580      | 1680 mm      |
| Internal length (bottom)                         | е                               | 1130      | 1230 mm      |
| Internal width (top)                             | f                               | 630       | 680 mm       |
| Internal width (bottom)                          | g                               | 510       | 560 mm       |
| Height with feet                                 | h                               | 605-640   | 595-630 mm   |
| Height of rim                                    | i                               | 50        | 50 mm        |
| Distance top edge to centre of overflow hole     | j                               | 70        | 70 mm        |
| Distance bath edge to centre of drain hole       | k                               | 850       | 900 mm       |
| Diameter of overflow hole                        | 1                               | 52        | 52 mm        |
| Diameter of drain hole                           | m                               | 52        | 52 mm        |
| Distance foot end of bath edge to centre of foot | n                               | 560       | 600 mm       |
| Distance between the feet                        | 0                               | 580       | 600 mm       |
| Max. width of feet                               | р                               | 465       | 540 mm       |
| Width of rim (foot end; lengthwise)              | S <sub>1</sub> ; S <sub>2</sub> | 60; 60    | 60; 60 mm    |
| Distance between centre holes                    | u                               | 307       | 332 mm       |
| Water volume** in litres                         |                                 | 156       | 195          |
| Weight of the enamelled bath in kg               |                                 | 53        | 58           |
| Anti-slip                                        |                                 | △ 435     | ⊠ 435 mm     |
| Full anti-slip                                   |                                 | 900 x 300 | 900 x 300 mm |

Note: The operational system may protrude on some whirl systems. Please refer to the Technical Information for Whirl Systems for further information. Subject to technical alterations, tolerances and errors. Similar illustration. \*\* 70 litres displacement on average.