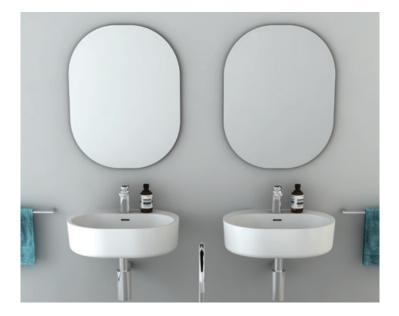

## Lilli Mirror

The Lilli mirror is designed to complement the Lilli 400 and 550 basins as well as the Lilli bath, although it can also be used to enhance other contemporary environments.

The Lilli mirror is a frameless design and follows the curves of the Lilli basins and bath, making the Lilli range a complete bathroom suite that is contemporary and sophisticated.