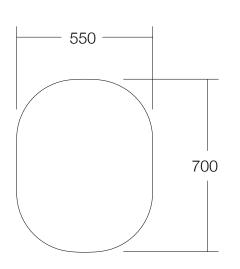

## Lilli Mirror

The Lilli mirror is designed to complement the Lilli 400 and 550 basins as well as the Lilli bath, although it can also be used to enhance other contemporary environments.

The Lilli mirror is a frameless design and follows the curves of the Lilli basins and bath, making the Lilli range a complete bathroom suite that is contemporary and sophisticated.





## Dimensions

Width: 550mm Height: 700mm

## Cleaning

## Glass:

Clean your mirror with clean, warm water used with a soft, lint free cloth. Wring all of the water from the cloth before wiping the mirror. Finish by drying the mirror immediately with a dry lint free cloth.

Lint and grit free cloths are recommended to clean a mirror. This reduces the chances of scratching the mirror surface.

T: + 61 3 9339 8130 E: info@omvivo.com www.omvivo.com

Note: due to varying manufacturing methods, the dimensions illustrated here are nominal and subject to change. Omvivo has detailed, to the best of its ability, the most approximate measurement possible for each product given the method of manufacturing used.