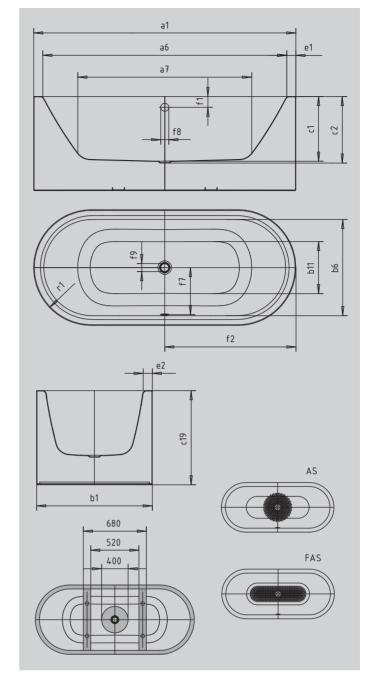

Similar illustration

| Model No.                                    |                            | 1112         |
|----------------------------------------------|----------------------------|--------------|
| External length                              | $a_{\scriptscriptstyle 1}$ | 1600 mm      |
| Internal length (top)                        | $a_6$                      | 1480 mm      |
| Internal length (bottom)                     | a <sub>7</sub>             | 1030 mm      |
| External width                               | $b_1$                      | 700 mm       |
| Internal width (top)                         | b <sub>6</sub>             | 580 mm       |
| Internal width (bottom)                      | b <sub>11</sub>            | 450 mm       |
| Internal depth                               | $c_{_1}$                   | 420 mm       |
| Depth including waste outlet                 | $c_{2}$                    | 430 mm       |
| Height of bath                               | c <sub>19</sub>            | 610 mm       |
| Width of rim (foot end)                      | $e_{\scriptscriptstyle 1}$ | 60 mm        |
| Width of rim (lengthwise)                    | $e_{z}$                    | 60 mm        |
| Distance top edge to centre of overflow hole | $f_1$                      | 70 mm        |
| Distance bath edge to centre of drain hole   | $f_2$                      | 800 mm       |
| Distance between centre holes                | f <sub>7</sub>             | 280 mm       |
| Diameter of overflow hole                    | f <sub>8</sub>             | 52 mm        |
| Diameter of drain hole                       | $f_9$                      | 52 mm        |
| Radius                                       | $r_1$                      | 350 mm       |
| Water volume** in litres                     |                            | 95           |
| Weight of the enamelled bath in kg           |                            | 73,1         |
| Anti-slip                                    |                            | Ø 288 mm     |
| Full anti-slip                               |                            | 850 x 240 mm |