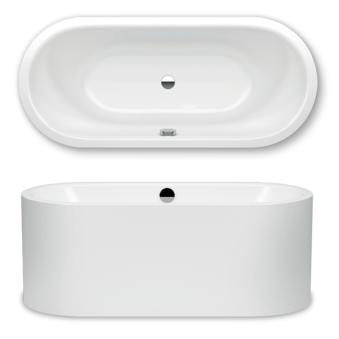

## MEISTERSTÜCK CENTRO DUO OVAL

- freestanding bathtub with seamless enamelled panelling blends into a monolithic symphony made of KALDEWEI steel enamel
- archetypal design with oval contours appeals anywhere in the room. The distinctly narrow edge lends the bath a uniquely harmonious aesthetic
- two gently sloping backrests and the central waste and overflow fitting ensure relaxed bathing with a partner
- the Meisterstück is available with optional extras such as easy-clean finish for unrivalled hygiene and the KALDEWEI COMFORT LEVEL waste