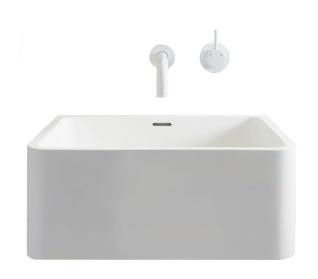

## Vision 550 Counter Basin

The Vision above counter basin has been created with particular attention to functionality and contemporary styling. Ideal for minimal contemporary spaces the Vision 550 Counter basin features a remarkable 25lt bowl with overflow, making it perfect for use in any scenario.

## **Features**

Colour: White

Material: Solid surface

Softskin Available: Yes
Finish: Matt
Overflow: Yes
Bowl Capacity: 25lt
Waste Size: 32mm
Waste Supplied: Yes. Chrome

Weight: 25kg

Options: Solid surface white waste cap