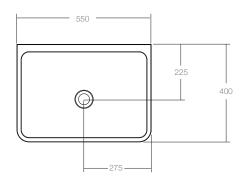

## Vision 550 Counter Basin



The Vision above counter basin has been created with particular attention to functionality and contemporary styling. Ideal for minimal contemporary spaces the Vision 550 Counter basin features a remarkable 25lt bowl with overflow, making it perfect for use in any scenario.







## **Dimensions**

Width: 550mm Depth: 400mm Height: 260mm

## **Features**

Colour: White

Material: Solid surface

Softskin Available: Yes
Finish: Matt
Overflow: Yes
Bowl Capacity: 25lt
Waste Size: 32mm
Waste Supplied: Yes. Chrome

Weight: 25kg

Options: Solid surface white waste cap

## Cleaning

Solid Surface: Spills should be cleaned up promptly. Clean with a mild detergent or soapy water and soft cloth. For more stubborn marks use a diluted very mild abrasive cleaner with a soft cloth in light circular motions over the entire surface. Finish by cleaning off detergents with a soft wet cloth and towel dry. Avoid using bleach, highly acidic products and coloured abrasive cleaners on your basin.

Softskin: Softskin is a layered finish that is applied to solid surface products. Clea