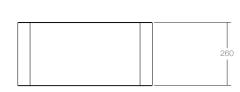

## Vision 550 Counter Basin



The Vision above counter basin has been created with particular attention to functionality and contemporary styling. Ideal for minimal contemporary spaces the Vision 550 Counter basin features a remarkable 25lt bowl with overflow, making it perfect for use in any scenario.







## **Dimensions**

Width: 550mm Depth: 400mm Height: 260mm

## **Features**

Colour: White

Material: Solid surface

Softskin Available: Yes
Finish: Matt
Overflow: Yes
Bowl Capacity: 25lt
Waste Size: 32mm
Waste Supplied: Yes. Chrome

Weight: 25kg

Options: Solid surface white waste cap

## Cleaning

Solid Surface: Spills should be cleaned up promptly. Clean with a mild detergent or soapy water and soft cloth. For more stubborn marks use a diluted very mild abrasive cleaner with a soft cloth in light circular motions over the entire surface. Finish by cleaning off detergents with a soft wet cloth and towel dry. Avoid using bleach, highly acidic products and coloured abrasive cleaners on your basin.

Softskin: Softskin is a layered finish that is applied to solid surface products. Clean